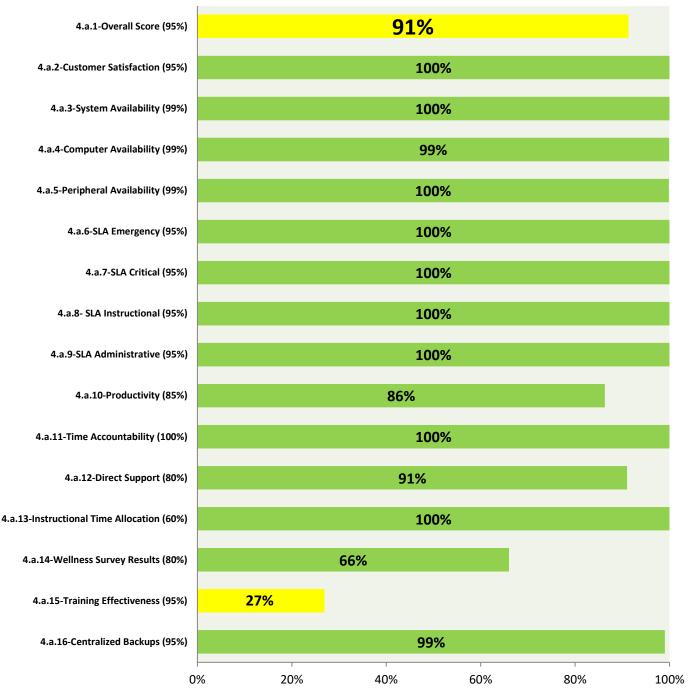

## 4.a.1 - TMS Scorecard for Overall Performance Excellence

**4.a.1** Achieve an overall average of 95% in TMS' service areas based on the results of TMS' Key Performance Indicators (KPIs). **4.a.15** Provide at least 95% technology support via modeling and assisting in the classroom and professional development **4.a.16** Achieve 95% centralized network backup success in all files stored on the district network.