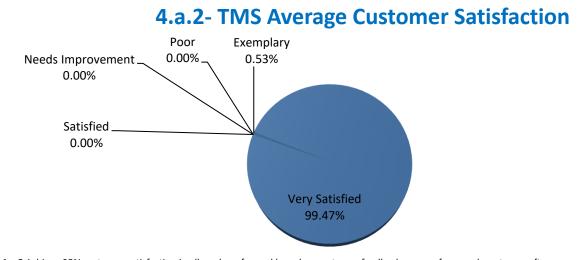

4.a.2 Achieve 95% customer satisfaction in all work performed based on customer feedback surveys from each customer after every work order is completed