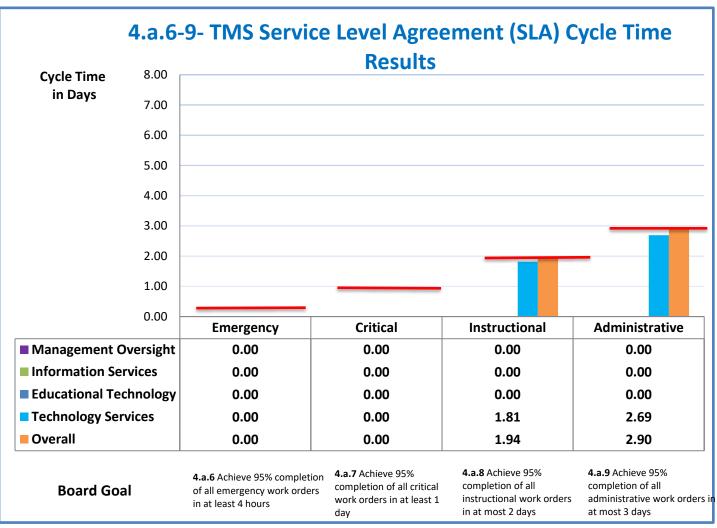

Week Ending: 2/18/2022

## 4.a.1 - TMS Scorecard for Overall Performance Excellence



**4.a.1** Achieve an overall average of 95% in TMS' service areas based on the results of TMS' Key Performance Indicators (KPIs). **4.a.15** Provide at least 95% technology support via modeling and assisting in the classroom and professional development **4.a.16** Achieve 95% centralized network backup success in all files stored on the district network.



4.a.2 Achieve 95% customer satisfaction in all work performed based on customer feedback surveys from each customer after every work order is completed