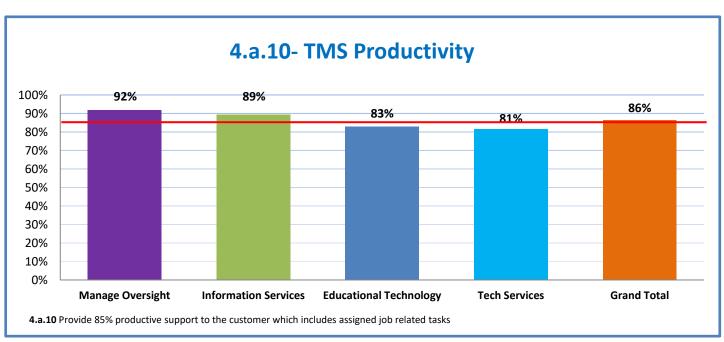

Week Ending: 2/18/2022

## 4.a.1 - TMS Scorecard for Overall Performance Excellence



**4.a.1** Achieve an overall average of 95% in TMS' service areas based on the results of TMS' Key Performance Indicators (KPIs). **4.a.15** Provide at least 95% technology support via modeling and assisting in the classroom and professional development **4.a.16** Achieve 95% centralized network backup success in all files stored on the district network.



4.a.2 Achieve 95% customer satisfaction in all work performed based on customer feedback surveys from each customer after every work order is completed