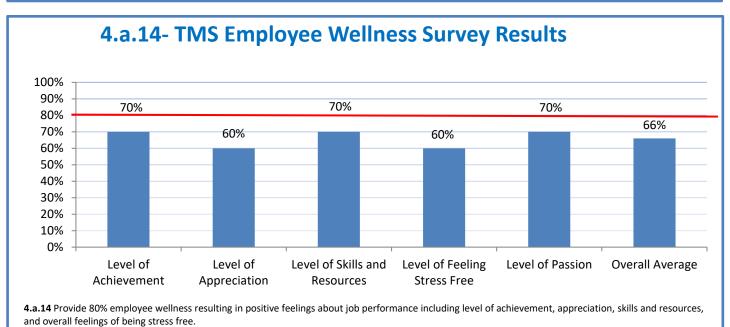

Week Ending: 2/18/2022

## 4.a.1 - TMS Scorecard for Overall Performance Excellence



**4.a.1** Achieve an overall average of 95% in TMS' service areas based on the results of TMS' Key Performance Indicators (KPIs). **4.a.15** Provide at least 95% technology support via modeling and assisting in the classroom and professional development **4.a.16** Achieve 95% centralized network backup success in all files stored on the district network.



4.a.2 Achieve 95% customer satisfaction in all work performed based on customer feedback surveys from each customer after every work order is completed