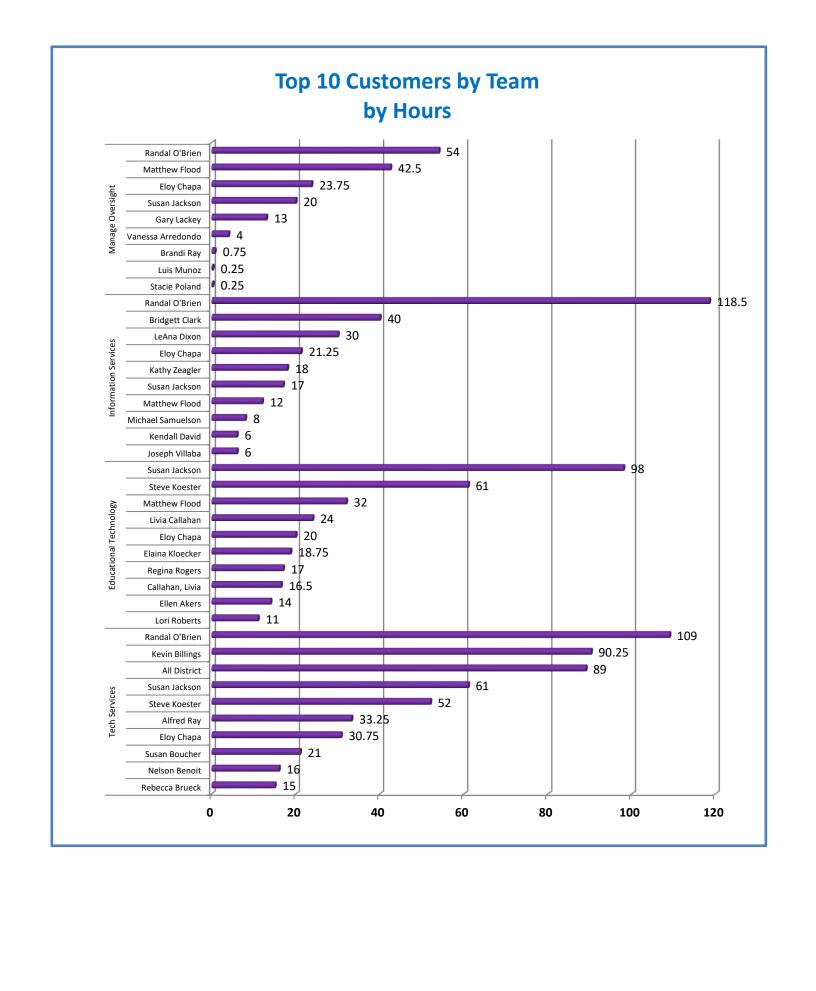

Week Ending: 2/18/2022

## 4.a.1 - TMS Scorecard for Overall Performance Excellence



**4.a.1** Achieve an overall average of 95% in TMS' service areas based on the results of TMS' Key Performance Indicators (KPIs). **4.a.15** Provide at least 95% technology support via modeling and assisting in the classroom and professional development **4.a.16** Achieve 95% centralized network backup success in all files stored on the district network.



4.a.2 Achieve 95% customer satisfaction in all work performed based on customer feedback surveys from each customer after every work order is completed