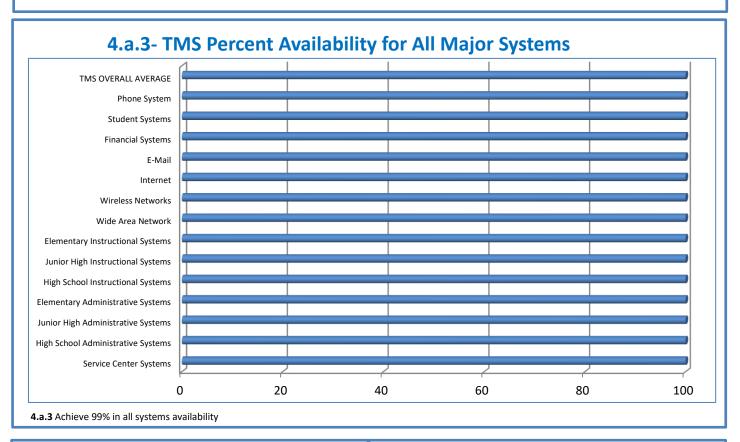

Week Ending: 2/18/2022

## 4.a.1 - TMS Scorecard for Overall Performance Excellence



**4.a.1** Achieve an overall average of 95% in TMS' service areas based on the results of TMS' Key Performance Indicators (KPIs). **4.a.15** Provide at least 95% technology support via modeling and assisting in the classroom and professional development **4.a.16** Achieve 95% centralized network backup success in all files stored on the district network.



4.a.2 Achieve 95% customer satisfaction in all work performed based on customer feedback surveys from each customer after every work order is completed