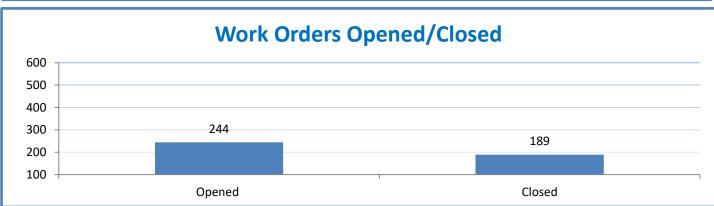

Week Ending: 2/18/2022

## 4.a.1 - TMS Scorecard for Overall Performance Excellence



**4.a.1** Achieve an overall average of 95% in TMS' service areas based on the results of TMS' Key Performance Indicators (KPIs). **4.a.15** Provide at least 95% technology support via modeling and assisting in the classroom and professional development **4.a.16** Achieve 95% centralized network backup success in all files stored on the district network.



4.a.2 Achieve 95% customer satisfaction in all work performed based on customer feedback surveys from each customer after every work order is completed