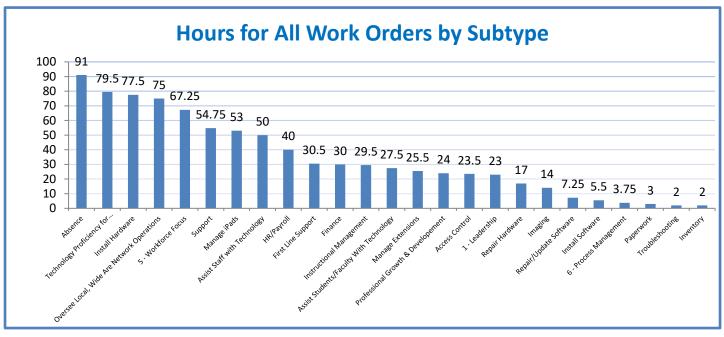

Week Ending: 2/18/2022

## 4.a.1 - TMS Scorecard for Overall Performance Excellence



**4.a.1** Achieve an overall average of 95% in TMS' service areas based on the results of TMS' Key Performance Indicators (KPIs). **4.a.15** Provide at least 95% technology support via modeling and assisting in the classroom and professional development **4.a.16** Achieve 95% centralized network backup success in all files stored on the district network.



4.a.2 Achieve 95% customer satisfaction in all work performed based on customer feedback surveys from each customer after every work order is completed