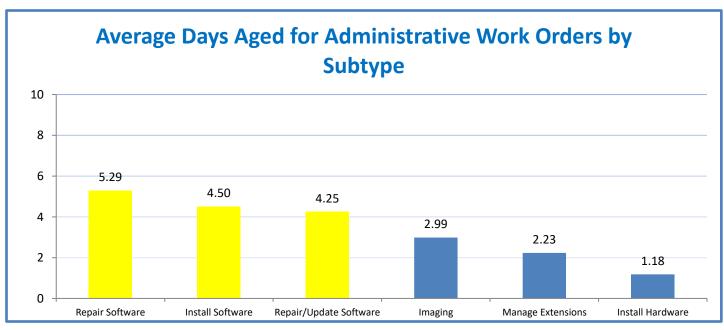

Week Ending: 2/18/2022

## 4.a.1 - TMS Scorecard for Overall Performance Excellence



**4.a.1** Achieve an overall average of 95% in TMS' service areas based on the results of TMS' Key Performance Indicators (KPIs). **4.a.15** Provide at least 95% technology support via modeling and assisting in the classroom and professional development **4.a.16** Achieve 95% centralized network backup success in all files stored on the district network.



4.a.2 Achieve 95% customer satisfaction in all work performed based on customer feedback surveys from each customer after every work order is completed