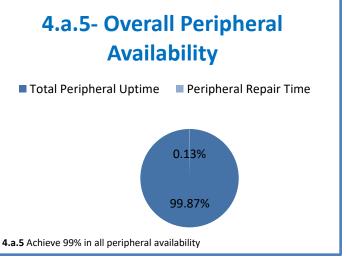

Week Ending: 2/18/2022

## 4.a.1 - TMS Scorecard for Overall Performance Excellence



**4.a.1** Achieve an overall average of 95% in TMS' service areas based on the results of TMS' Key Performance Indicators (KPIs). **4.a.15** Provide at least 95% technology support via modeling and assisting in the classroom and professional development **4.a.16** Achieve 95% centralized network backup success in all files stored on the district network.



4.a.2 Achieve 95% customer satisfaction in all work performed based on customer feedback surveys from each customer after every work order is completed