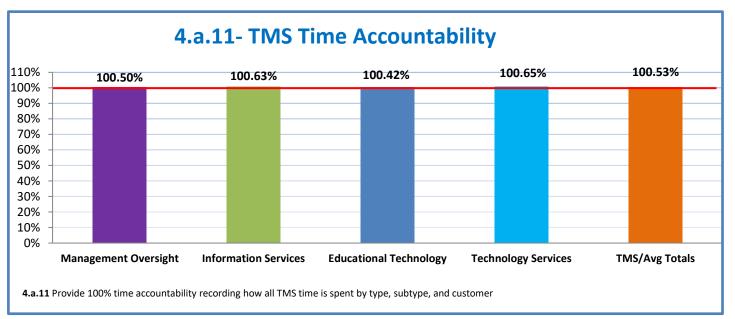

Week Ending: 2/18/2022

## 4.a.1 - TMS Scorecard for Overall Performance Excellence



**4.a.1** Achieve an overall average of 95% in TMS' service areas based on the results of TMS' Key Performance Indicators (KPIs). **4.a.15** Provide at least 95% technology support via modeling and assisting in the classroom and professional development **4.a.16** Achieve 95% centralized network backup success in all files stored on the district network.



4.a.2 Achieve 95% customer satisfaction in all work performed based on customer feedback surveys from each customer after every work order is completed