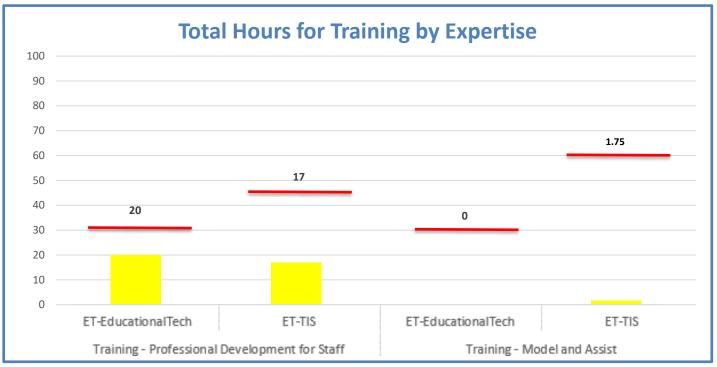

## 4.a.1 - TMS Scorecard for Overall Performance Excellence

**4.a.1** Achieve an overall average of 95% in TMS' service areas based on the results of TMS' Key Performance Indicators (KPIs). **4.a.15** Provide at least 95% technology support via modeling and assisting in the classroom and professional development **4.a.16** Achieve 95% centralized network backup success in all files stored on the district network.