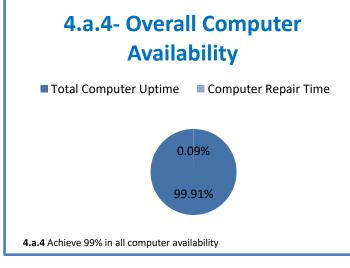

Week Ending: 2/18/2022

## 4.a.1 - TMS Scorecard for Overall Performance Excellence



**4.a.1** Achieve an overall average of 95% in TMS' service areas based on the results of TMS' Key Performance Indicators (KPIs). **4.a.15** Provide at least 95% technology support via modeling and assisting in the classroom and professional development **4.a.16** Achieve 95% centralized network backup success in all files stored on the district network.



4.a.2 Achieve 95% customer satisfaction in all work performed based on customer feedback surveys from each customer after every work order is completed