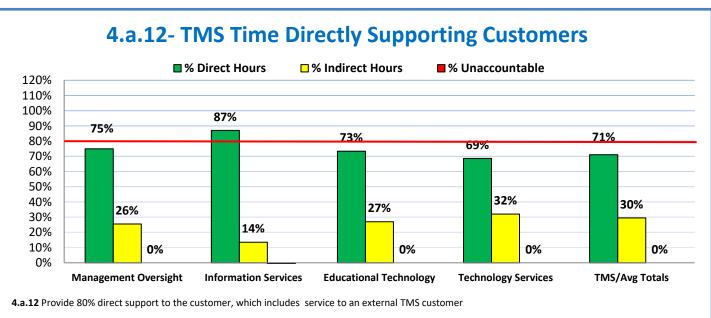

Week Ending: 2/18/2022

## 4.a.1 - TMS Scorecard for Overall Performance Excellence



**4.a.1** Achieve an overall average of 95% in TMS' service areas based on the results of TMS' Key Performance Indicators (KPIs). **4.a.15** Provide at least 95% technology support via modeling and assisting in the classroom and professional development **4.a.16** Achieve 95% centralized network backup success in all files stored on the district network.



4.a.2 Achieve 95% customer satisfaction in all work performed based on customer feedback surveys from each customer after every work order is completed