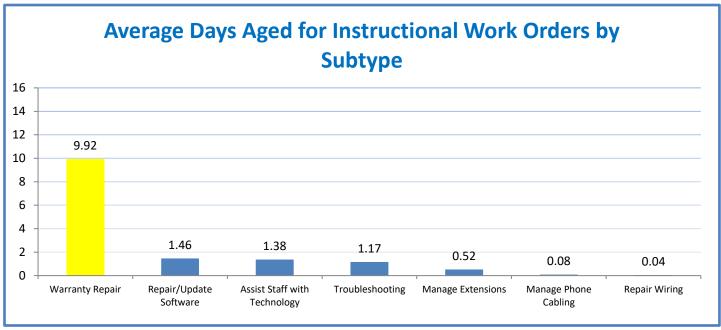

Week Ending: 2/18/2022

## 4.a.1 - TMS Scorecard for Overall Performance Excellence



**4.a.1** Achieve an overall average of 95% in TMS' service areas based on the results of TMS' Key Performance Indicators (KPIs). **4.a.15** Provide at least 95% technology support via modeling and assisting in the classroom and professional development **4.a.16** Achieve 95% centralized network backup success in all files stored on the district network.



4.a.2 Achieve 95% customer satisfaction in all work performed based on customer feedback surveys from each customer after every work order is completed