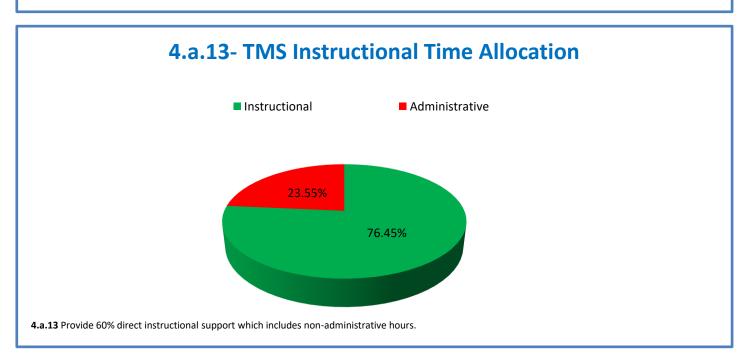

Week Ending: 2/18/2022

## 4.a.1 - TMS Scorecard for Overall Performance Excellence



**4.a.1** Achieve an overall average of 95% in TMS' service areas based on the results of TMS' Key Performance Indicators (KPIs). **4.a.15** Provide at least 95% technology support via modeling and assisting in the classroom and professional development **4.a.16** Achieve 95% centralized network backup success in all files stored on the district network.



4.a.2 Achieve 95% customer satisfaction in all work performed based on customer feedback surveys from each customer after every work order is completed