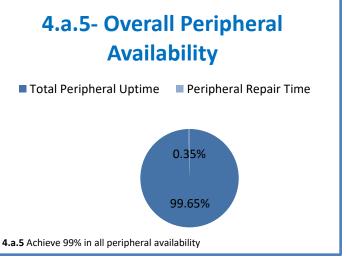

Week Ending: 2/25/2022

## 4.a.1 - TMS Scorecard for Overall Performance Excellence



**4.a.1** Achieve an overall average of 95% in TMS' service areas based on the results of TMS' Key Performance Indicators (KPIs). **4.a.15** Provide at least 95% technology support via modeling and assisting in the classroom and professional development **4.a.16** Achieve 95% centralized network backup success in all files stored on the district network.



4.a.2 Achieve 95% customer satisfaction in all work performed based on customer feedback surveys from each customer after every work order is completed