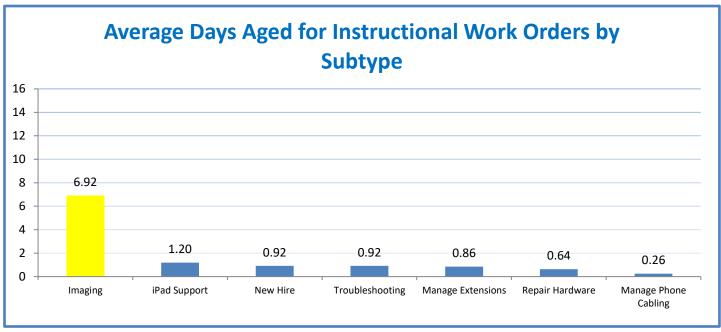

Week Ending: 2/25/2022

## 4.a.1 - TMS Scorecard for Overall Performance Excellence



**4.a.1** Achieve an overall average of 95% in TMS' service areas based on the results of TMS' Key Performance Indicators (KPIs). **4.a.15** Provide at least 95% technology support via modeling and assisting in the classroom and professional development **4.a.16** Achieve 95% centralized network backup success in all files stored on the district network.



4.a.2 Achieve 95% customer satisfaction in all work performed based on customer feedback surveys from each customer after every work order is completed