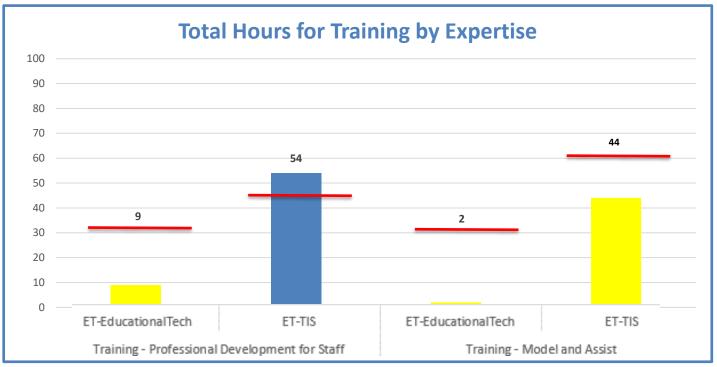

Week Ending: 2/25/2022

## 4.a.1 - TMS Scorecard for Overall Performance Excellence



**4.a.1** Achieve an overall average of 95% in TMS' service areas based on the results of TMS' Key Performance Indicators (KPIs). **4.a.15** Provide at least 95% technology support via modeling and assisting in the classroom and professional development **4.a.16** Achieve 95% centralized network backup success in all files stored on the district network.



4.a.2 Achieve 95% customer satisfaction in all work performed based on customer feedback surveys from each customer after every work order is completed