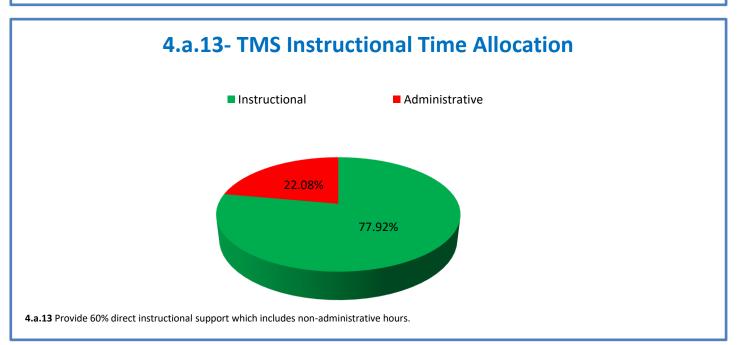

Week Ending: 2/25/2022

## 4.a.1 - TMS Scorecard for Overall Performance Excellence



**4.a.1** Achieve an overall average of 95% in TMS' service areas based on the results of TMS' Key Performance Indicators (KPIs). **4.a.15** Provide at least 95% technology support via modeling and assisting in the classroom and professional development **4.a.16** Achieve 95% centralized network backup success in all files stored on the district network.



4.a.2 Achieve 95% customer satisfaction in all work performed based on customer feedback surveys from each customer after every work order is completed