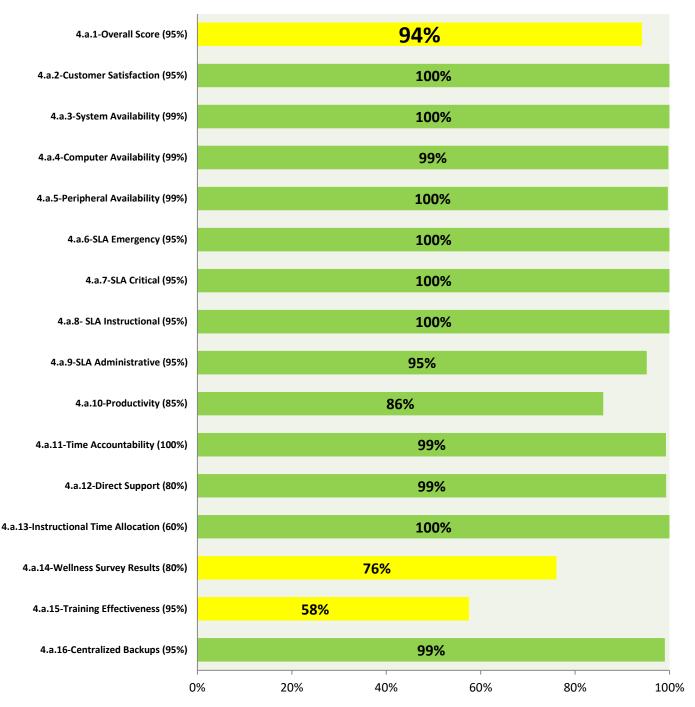

## 4.a.1 - TMS Scorecard for Overall Performance Excellence

**4.a.1** Achieve an overall average of 95% in TMS' service areas based on the results of TMS' Key Performance Indicators (KPIs). **4.a.15** Provide at least 95% technology support via modeling and assisting in the classroom and professional development **4.a.16** Achieve 95% centralized network backup success in all files stored on the district network.