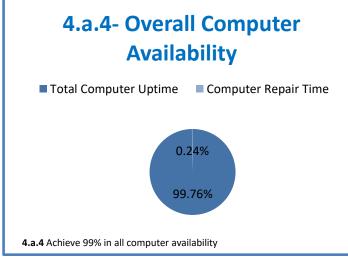

Week Ending: 2/25/2022

## 4.a.1 - TMS Scorecard for Overall Performance Excellence



**4.a.1** Achieve an overall average of 95% in TMS' service areas based on the results of TMS' Key Performance Indicators (KPIs). **4.a.15** Provide at least 95% technology support via modeling and assisting in the classroom and professional development **4.a.16** Achieve 95% centralized network backup success in all files stored on the district network.



4.a.2 Achieve 95% customer satisfaction in all work performed based on customer feedback surveys from each customer after every work order is completed