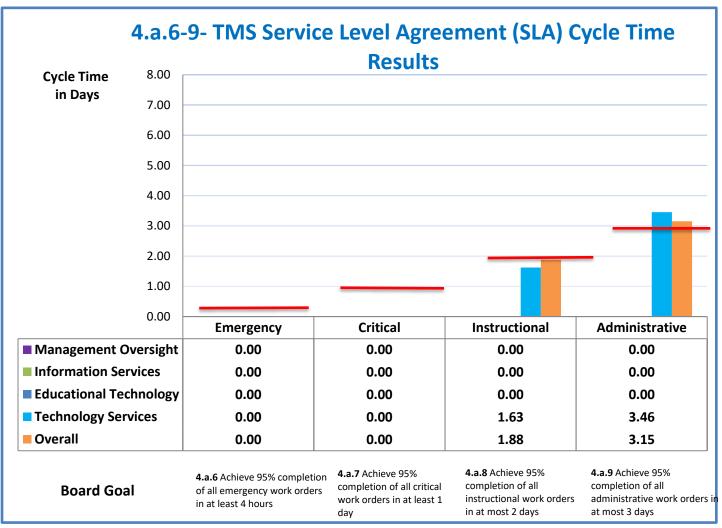

Week Ending: 2/25/2022

## 4.a.1 - TMS Scorecard for Overall Performance Excellence



**4.a.1** Achieve an overall average of 95% in TMS' service areas based on the results of TMS' Key Performance Indicators (KPIs). **4.a.15** Provide at least 95% technology support via modeling and assisting in the classroom and professional development **4.a.16** Achieve 95% centralized network backup success in all files stored on the district network.



4.a.2 Achieve 95% customer satisfaction in all work performed based on customer feedback surveys from each customer after every work order is completed