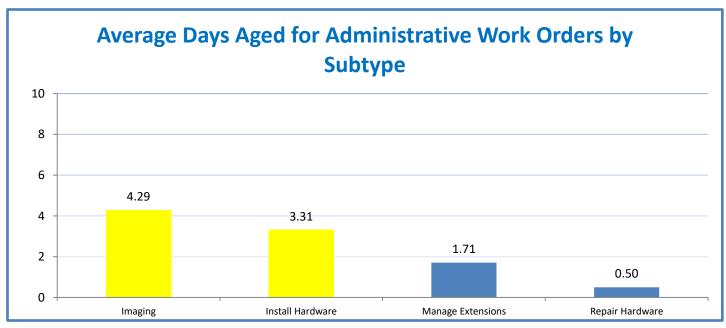

Week Ending: 2/25/2022

## 4.a.1 - TMS Scorecard for Overall Performance Excellence



**4.a.1** Achieve an overall average of 95% in TMS' service areas based on the results of TMS' Key Performance Indicators (KPIs). **4.a.15** Provide at least 95% technology support via modeling and assisting in the classroom and professional development **4.a.16** Achieve 95% centralized network backup success in all files stored on the district network.



4.a.2 Achieve 95% customer satisfaction in all work performed based on customer feedback surveys from each customer after every work order is completed