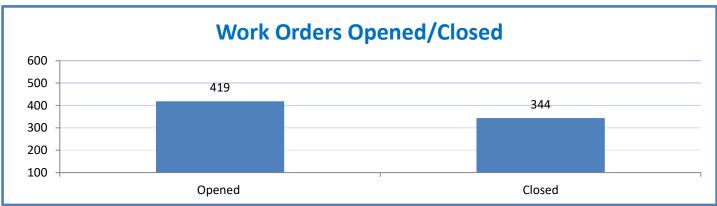

Week Ending: 2/25/2022

## 4.a.1 - TMS Scorecard for Overall Performance Excellence



**4.a.1** Achieve an overall average of 95% in TMS' service areas based on the results of TMS' Key Performance Indicators (KPIs). **4.a.15** Provide at least 95% technology support via modeling and assisting in the classroom and professional development **4.a.16** Achieve 95% centralized network backup success in all files stored on the district network.



4.a.2 Achieve 95% customer satisfaction in all work performed based on customer feedback surveys from each customer after every work order is completed