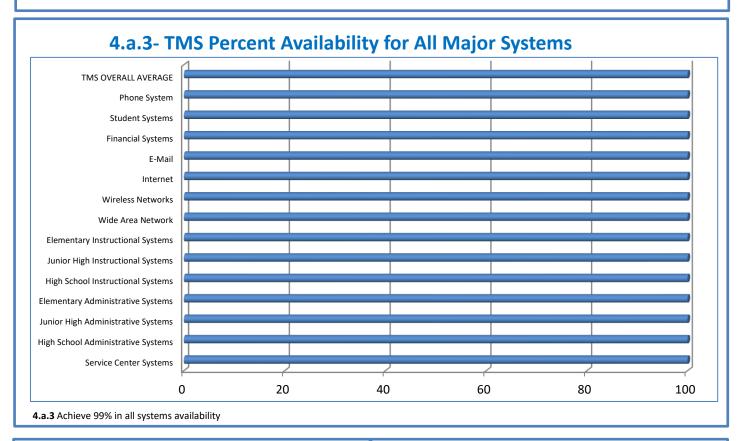

Week Ending: 2/25/2022

## 4.a.1 - TMS Scorecard for Overall Performance Excellence



**4.a.1** Achieve an overall average of 95% in TMS' service areas based on the results of TMS' Key Performance Indicators (KPIs). **4.a.15** Provide at least 95% technology support via modeling and assisting in the classroom and professional development **4.a.16** Achieve 95% centralized network backup success in all files stored on the district network.



4.a.2 Achieve 95% customer satisfaction in all work performed based on customer feedback surveys from each customer after every work order is completed