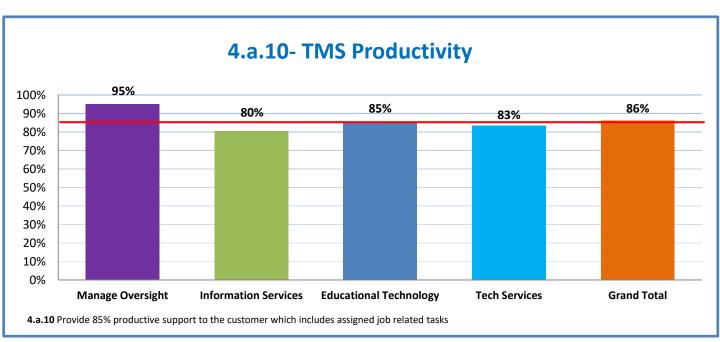

Week Ending: 2/25/2022

## 4.a.1 - TMS Scorecard for Overall Performance Excellence



**4.a.1** Achieve an overall average of 95% in TMS' service areas based on the results of TMS' Key Performance Indicators (KPIs). **4.a.15** Provide at least 95% technology support via modeling and assisting in the classroom and professional development **4.a.16** Achieve 95% centralized network backup success in all files stored on the district network.



4.a.2 Achieve 95% customer satisfaction in all work performed based on customer feedback surveys from each customer after every work order is completed