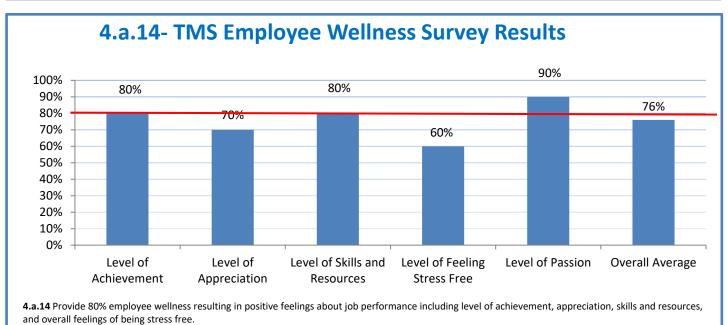

Week Ending: 2/25/2022

## 4.a.1 - TMS Scorecard for Overall Performance Excellence



**4.a.1** Achieve an overall average of 95% in TMS' service areas based on the results of TMS' Key Performance Indicators (KPIs). **4.a.15** Provide at least 95% technology support via modeling and assisting in the classroom and professional development **4.a.16** Achieve 95% centralized network backup success in all files stored on the district network.



4.a.2 Achieve 95% customer satisfaction in all work performed based on customer feedback surveys from each customer after every work order is completed