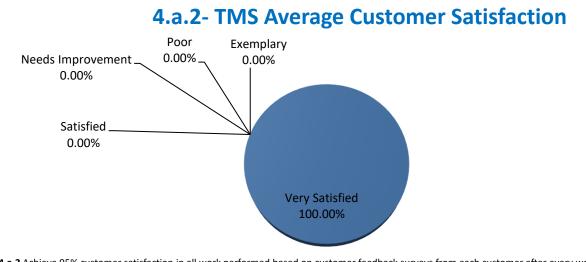

4.a.2 Achieve 95% customer satisfaction in all work performed based on customer feedback surveys from each customer after every work order is completed