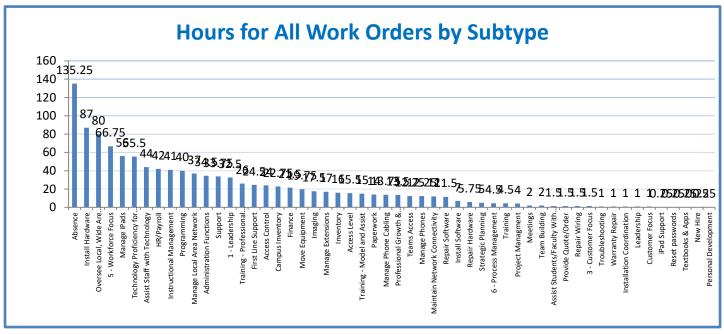

Week Ending: 2/25/2022

## 4.a.1 - TMS Scorecard for Overall Performance Excellence



**4.a.1** Achieve an overall average of 95% in TMS' service areas based on the results of TMS' Key Performance Indicators (KPIs). **4.a.15** Provide at least 95% technology support via modeling and assisting in the classroom and professional development **4.a.16** Achieve 95% centralized network backup success in all files stored on the district network.



4.a.2 Achieve 95% customer satisfaction in all work performed based on customer feedback surveys from each customer after every work order is completed