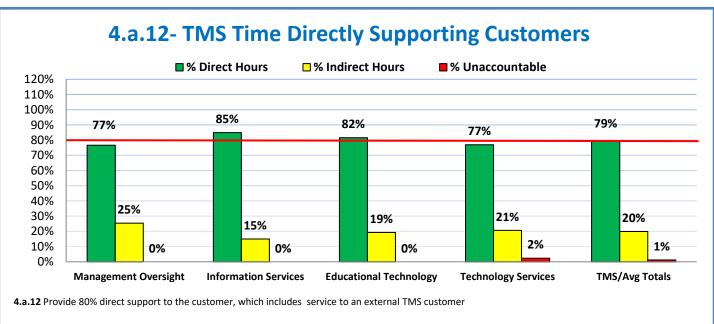

Week Ending: 2/25/2022

## 4.a.1 - TMS Scorecard for Overall Performance Excellence



**4.a.1** Achieve an overall average of 95% in TMS' service areas based on the results of TMS' Key Performance Indicators (KPIs). **4.a.15** Provide at least 95% technology support via modeling and assisting in the classroom and professional development **4.a.16** Achieve 95% centralized network backup success in all files stored on the district network.



4.a.2 Achieve 95% customer satisfaction in all work performed based on customer feedback surveys from each customer after every work order is completed