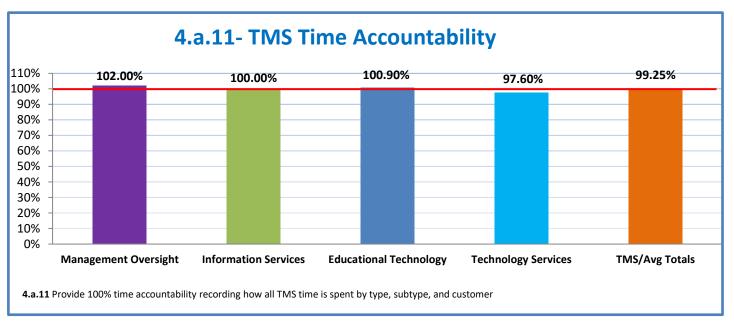

Week Ending: 2/25/2022

## 4.a.1 - TMS Scorecard for Overall Performance Excellence



**4.a.1** Achieve an overall average of 95% in TMS' service areas based on the results of TMS' Key Performance Indicators (KPIs). **4.a.15** Provide at least 95% technology support via modeling and assisting in the classroom and professional development **4.a.16** Achieve 95% centralized network backup success in all files stored on the district network.



4.a.2 Achieve 95% customer satisfaction in all work performed based on customer feedback surveys from each customer after every work order is completed