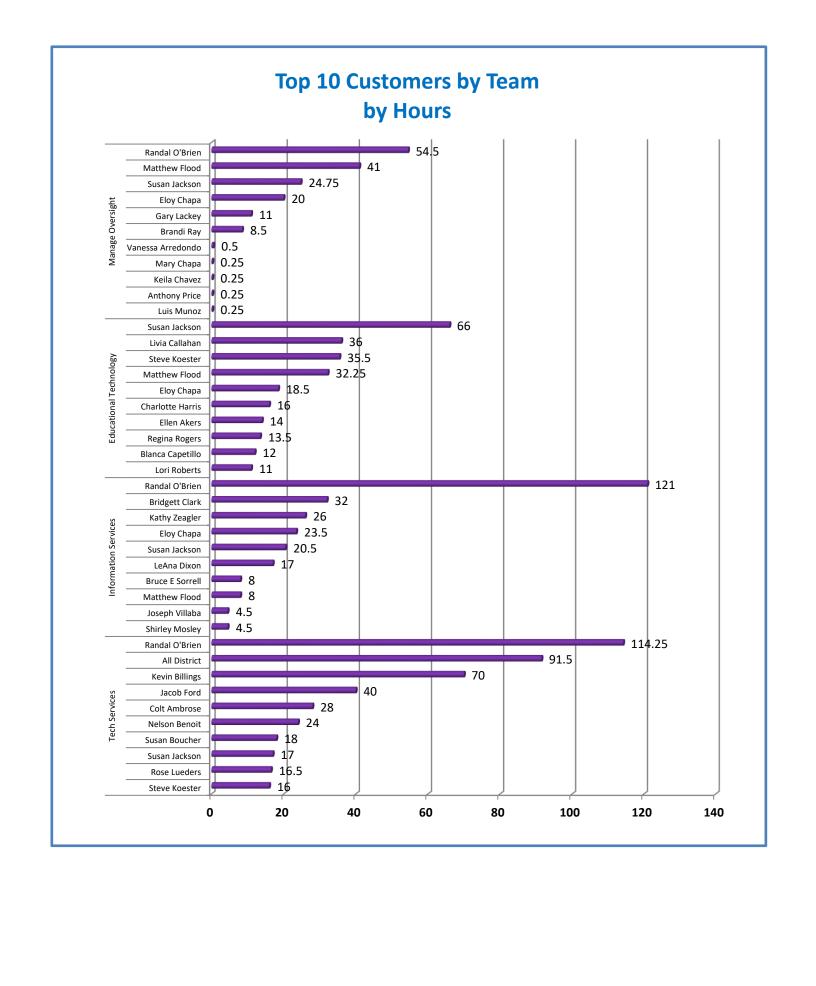

Week Ending: 2/25/2022

## 4.a.1 - TMS Scorecard for Overall Performance Excellence



**4.a.1** Achieve an overall average of 95% in TMS' service areas based on the results of TMS' Key Performance Indicators (KPIs). **4.a.15** Provide at least 95% technology support via modeling and assisting in the classroom and professional development **4.a.16** Achieve 95% centralized network backup success in all files stored on the district network.



4.a.2 Achieve 95% customer satisfaction in all work performed based on customer feedback surveys from each customer after every work order is completed