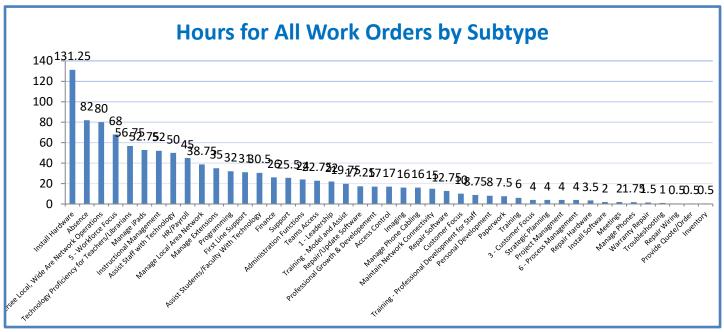

## **Technology Management Systems Performance Excellence Dashboard**

Week Ending: 3/4/2022

## 4.a.1 - TMS Scorecard for Overall Performance Excellence



**4.a.1** Achieve an overall average of 95% in TMS' service areas based on the results of TMS' Key Performance Indicators (KPIs). **4.a.15** Provide at least 95% technology support via modeling and assisting in the classroom and professional development **4.a.16** Achieve 95% centralized network backup success in all files stored on the district network.



4.a.2 Achieve 95% customer satisfaction in all work performed based on customer feedback surveys from each customer after every work order is completed