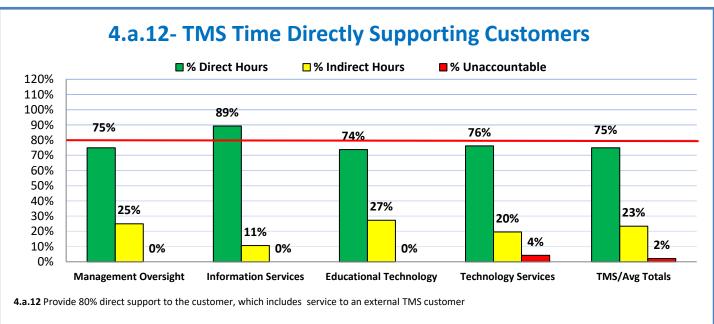

## **Technology Management Systems Performance Excellence Dashboard**

Week Ending: 3/4/2022

## 4.a.1 - TMS Scorecard for Overall Performance Excellence



**4.a.1** Achieve an overall average of 95% in TMS' service areas based on the results of TMS' Key Performance Indicators (KPIs). **4.a.15** Provide at least 95% technology support via modeling and assisting in the classroom and professional development **4.a.16** Achieve 95% centralized network backup success in all files stored on the district network.



4.a.2 Achieve 95% customer satisfaction in all work performed based on customer feedback surveys from each customer after every work order is completed