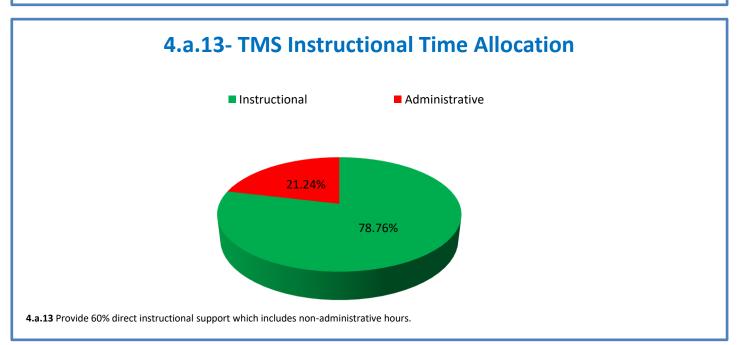

## **Technology Management Systems Performance Excellence Dashboard**

Week Ending: 3/4/2022

## 4.a.1 - TMS Scorecard for Overall Performance Excellence



**4.a.1** Achieve an overall average of 95% in TMS' service areas based on the results of TMS' Key Performance Indicators (KPIs). **4.a.15** Provide at least 95% technology support via modeling and assisting in the classroom and professional development **4.a.16** Achieve 95% centralized network backup success in all files stored on the district network.



4.a.2 Achieve 95% customer satisfaction in all work performed based on customer feedback surveys from each customer after every work order is completed