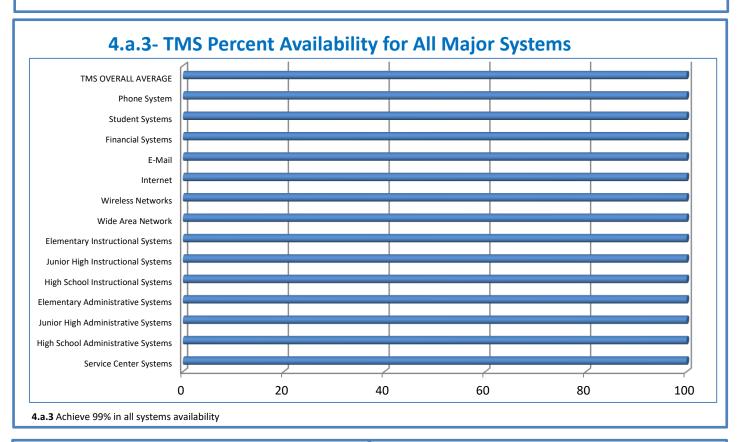

## 4.a.1 - TMS Scorecard for Overall Performance Excellence

**4.a.1** Achieve an overall average of 95% in TMS' service areas based on the results of TMS' Key Performance Indicators (KPIs). **4.a.15** Provide at least 95% technology support via modeling and assisting in the classroom and professional development **4.a.16** Achieve 95% centralized network backup success in all files stored on the district network.