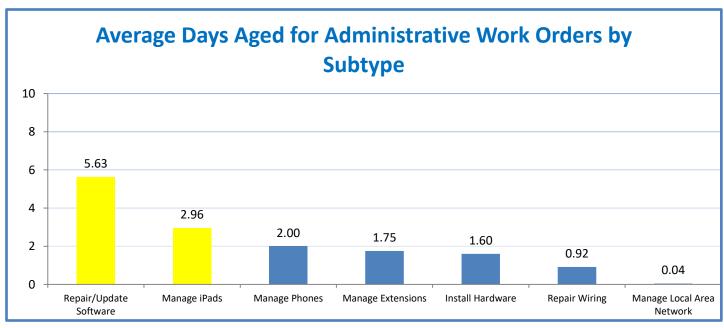

## **Technology Management Systems Performance Excellence Dashboard**

Week Ending: 3/4/2022

## 4.a.1 - TMS Scorecard for Overall Performance Excellence



**4.a.1** Achieve an overall average of 95% in TMS' service areas based on the results of TMS' Key Performance Indicators (KPIs). **4.a.15** Provide at least 95% technology support via modeling and assisting in the classroom and professional development **4.a.16** Achieve 95% centralized network backup success in all files stored on the district network.



4.a.2 Achieve 95% customer satisfaction in all work performed based on customer feedback surveys from each customer after every work order is completed