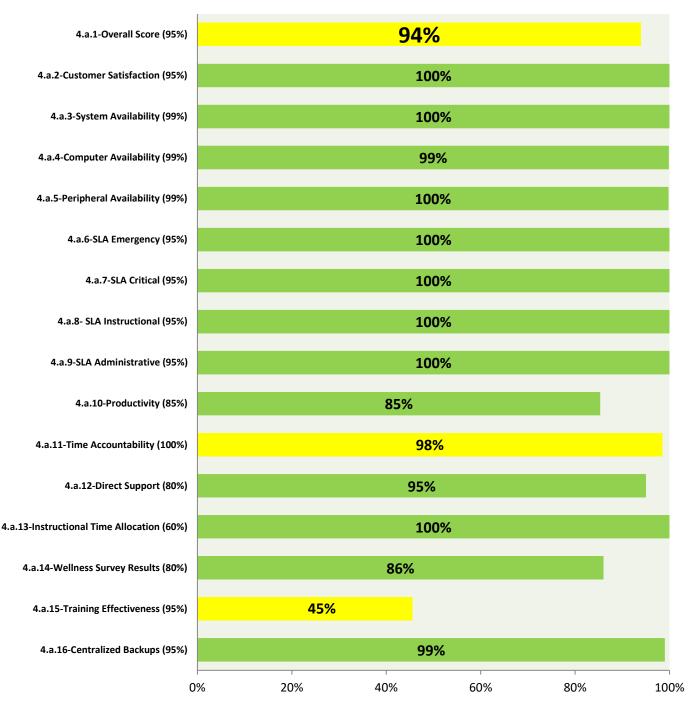

## 4.a.1 - TMS Scorecard for Overall Performance Excellence

**4.a.1** Achieve an overall average of 95% in TMS' service areas based on the results of TMS' Key Performance Indicators (KPIs). **4.a.15** Provide at least 95% technology support via modeling and assisting in the classroom and professional development **4.a.16** Achieve 95% centralized network backup success in all files stored on the district network.