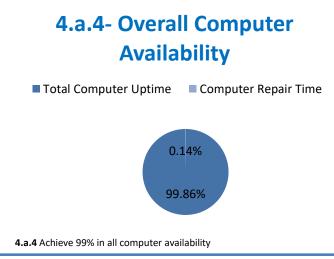

## 4.a.1 - TMS Scorecard for Overall Performance Excellence

**4.a.1** Achieve an overall average of 95% in TMS' service areas based on the results of TMS' Key Performance Indicators (KPIs). **4.a.15** Provide at least 95% technology support via modeling and assisting in the classroom and professional development **4.a.16** Achieve 95% centralized network backup success in all files stored on the district network.