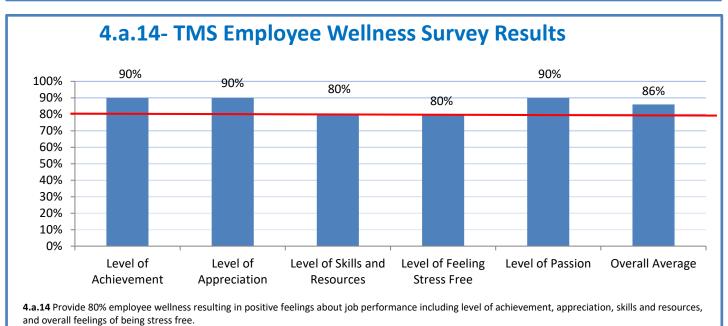

## **Technology Management Systems Performance Excellence Dashboard**

Week Ending: 3/4/2022

## 4.a.1 - TMS Scorecard for Overall Performance Excellence



**4.a.1** Achieve an overall average of 95% in TMS' service areas based on the results of TMS' Key Performance Indicators (KPIs). **4.a.15** Provide at least 95% technology support via modeling and assisting in the classroom and professional development **4.a.16** Achieve 95% centralized network backup success in all files stored on the district network.



4.a.2 Achieve 95% customer satisfaction in all work performed based on customer feedback surveys from each customer after every work order is completed