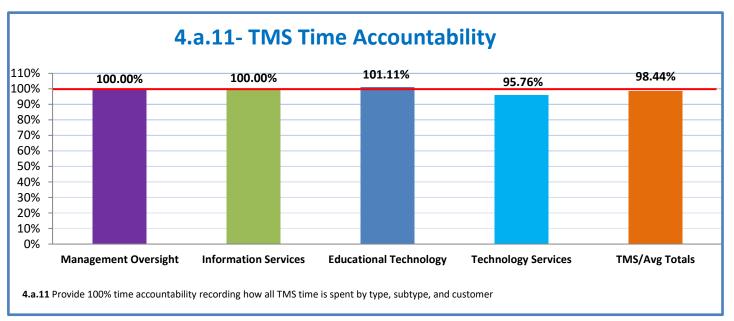

## **Technology Management Systems Performance Excellence Dashboard**

Week Ending: 3/4/2022

## 4.a.1 - TMS Scorecard for Overall Performance Excellence



**4.a.1** Achieve an overall average of 95% in TMS' service areas based on the results of TMS' Key Performance Indicators (KPIs). **4.a.15** Provide at least 95% technology support via modeling and assisting in the classroom and professional development **4.a.16** Achieve 95% centralized network backup success in all files stored on the district network.



4.a.2 Achieve 95% customer satisfaction in all work performed based on customer feedback surveys from each customer after every work order is completed