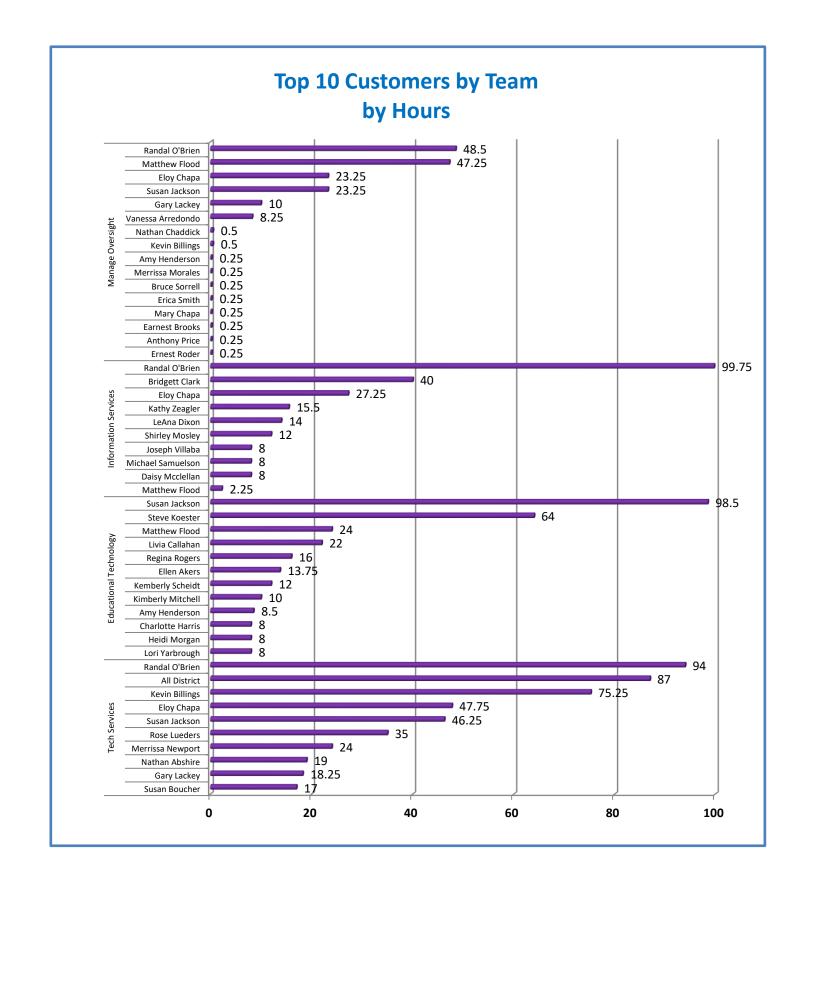

## **Technology Management Systems Performance Excellence Dashboard**

Week Ending: 3/4/2022

## 4.a.1 - TMS Scorecard for Overall Performance Excellence



**4.a.1** Achieve an overall average of 95% in TMS' service areas based on the results of TMS' Key Performance Indicators (KPIs). **4.a.15** Provide at least 95% technology support via modeling and assisting in the classroom and professional development **4.a.16** Achieve 95% centralized network backup success in all files stored on the district network.



4.a.2 Achieve 95% customer satisfaction in all work performed based on customer feedback surveys from each customer after every work order is completed