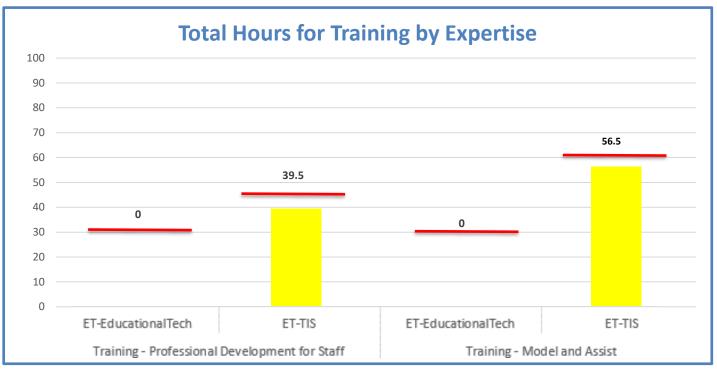

## **Technology Management Systems Performance Excellence Dashboard**

Week Ending: 3/4/2022

## 4.a.1 - TMS Scorecard for Overall Performance Excellence



**4.a.1** Achieve an overall average of 95% in TMS' service areas based on the results of TMS' Key Performance Indicators (KPIs). **4.a.15** Provide at least 95% technology support via modeling and assisting in the classroom and professional development **4.a.16** Achieve 95% centralized network backup success in all files stored on the district network.



4.a.2 Achieve 95% customer satisfaction in all work performed based on customer feedback surveys from each customer after every work order is completed