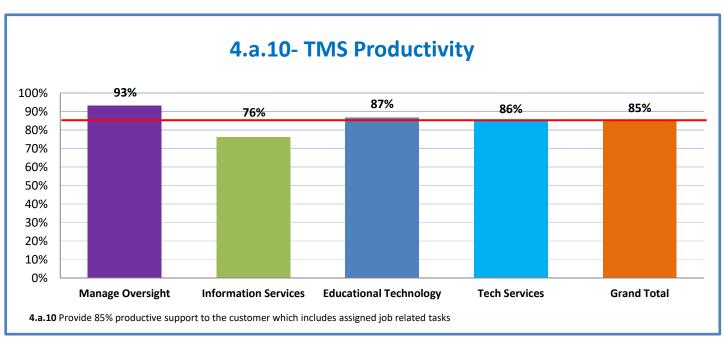

## **Technology Management Systems Performance Excellence Dashboard**

Week Ending: 3/4/2022

## 4.a.1 - TMS Scorecard for Overall Performance Excellence



**4.a.1** Achieve an overall average of 95% in TMS' service areas based on the results of TMS' Key Performance Indicators (KPIs). **4.a.15** Provide at least 95% technology support via modeling and assisting in the classroom and professional development **4.a.16** Achieve 95% centralized network backup success in all files stored on the district network.



4.a.2 Achieve 95% customer satisfaction in all work performed based on customer feedback surveys from each customer after every work order is completed