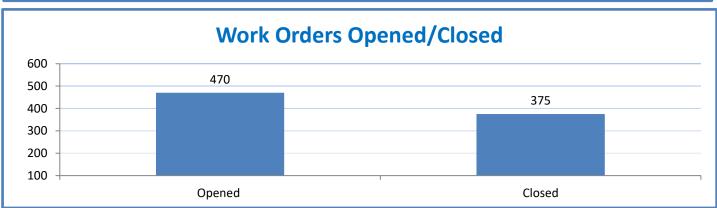

## **Technology Management Systems Performance Excellence Dashboard**

Week Ending: 3/4/2022

## 4.a.1 - TMS Scorecard for Overall Performance Excellence



**4.a.1** Achieve an overall average of 95% in TMS' service areas based on the results of TMS' Key Performance Indicators (KPIs). **4.a.15** Provide at least 95% technology support via modeling and assisting in the classroom and professional development **4.a.16** Achieve 95% centralized network backup success in all files stored on the district network.



4.a.2 Achieve 95% customer satisfaction in all work performed based on customer feedback surveys from each customer after every work order is completed