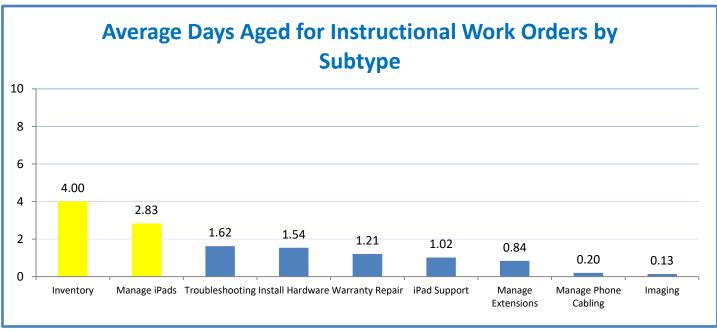

## **Technology Management Systems Performance Excellence Dashboard**

Week Ending: 3/4/2022

## 4.a.1 - TMS Scorecard for Overall Performance Excellence



**4.a.1** Achieve an overall average of 95% in TMS' service areas based on the results of TMS' Key Performance Indicators (KPIs). **4.a.15** Provide at least 95% technology support via modeling and assisting in the classroom and professional development **4.a.16** Achieve 95% centralized network backup success in all files stored on the district network.



4.a.2 Achieve 95% customer satisfaction in all work performed based on customer feedback surveys from each customer after every work order is completed