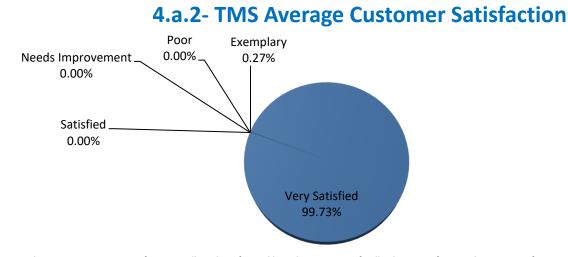

4.a.2 Achieve 95% customer satisfaction in all work performed based on customer feedback surveys from each customer after every work order is completed