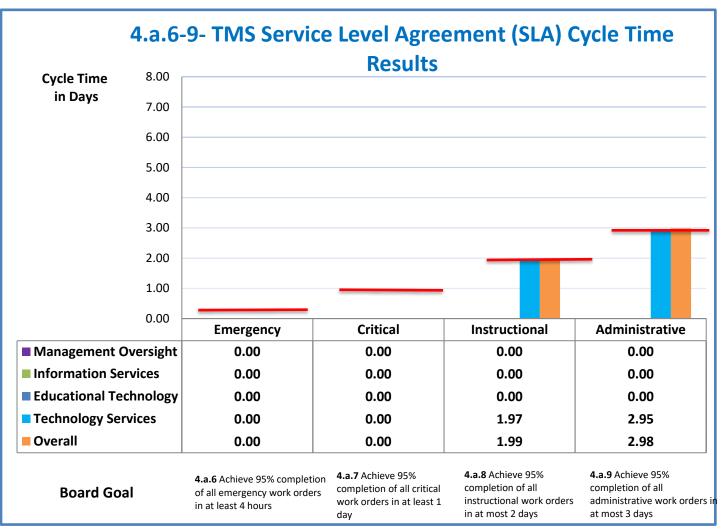

## **Technology Management Systems Performance Excellence Dashboard**

Week Ending: 3/4/2022

## 4.a.1 - TMS Scorecard for Overall Performance Excellence



**4.a.1** Achieve an overall average of 95% in TMS' service areas based on the results of TMS' Key Performance Indicators (KPIs). **4.a.15** Provide at least 95% technology support via modeling and assisting in the classroom and professional development **4.a.16** Achieve 95% centralized network backup success in all files stored on the district network.



4.a.2 Achieve 95% customer satisfaction in all work performed based on customer feedback surveys from each customer after every work order is completed