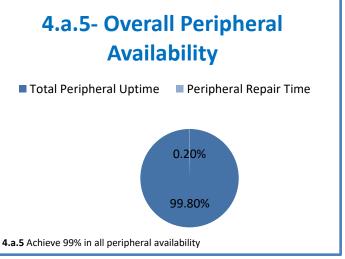

## **Technology Management Systems Performance Excellence Dashboard**

Week Ending: 3/4/2022

## 4.a.1 - TMS Scorecard for Overall Performance Excellence



**4.a.1** Achieve an overall average of 95% in TMS' service areas based on the results of TMS' Key Performance Indicators (KPIs). **4.a.15** Provide at least 95% technology support via modeling and assisting in the classroom and professional development **4.a.16** Achieve 95% centralized network backup success in all files stored on the district network.



4.a.2 Achieve 95% customer satisfaction in all work performed based on customer feedback surveys from each customer after every work order is completed