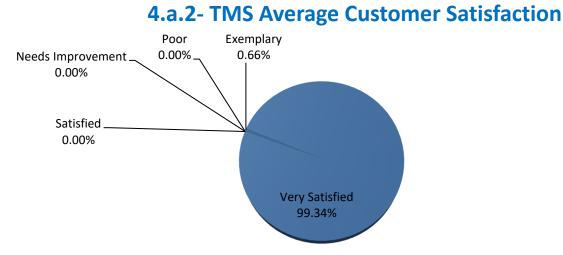

4.a.2 Achieve 95% customer satisfaction in all work performed based on customer feedback surveys from each customer after every work order is completed