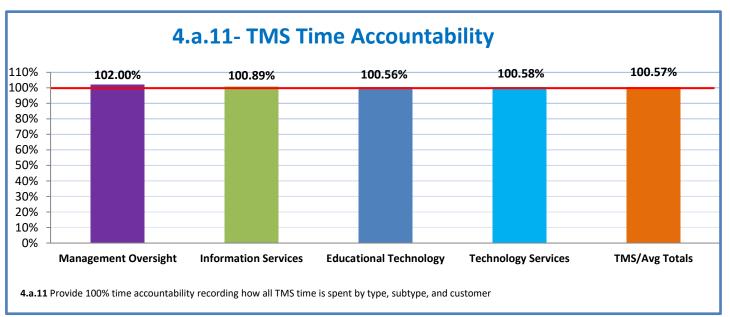

Week Ending: 3/25/2022

## 4.a.1 - TMS Scorecard for Overall Performance Excellence



**4.a.1** Achieve an overall average of 95% in TMS' service areas based on the results of TMS' Key Performance Indicators (KPIs). **4.a.15** Provide at least 95% technology support via modeling and assisting in the classroom and professional development **4.a.16** Achieve 95% centralized network backup success in all files stored on the district network.



4.a.2 Achieve 95% customer satisfaction in all work performed based on customer feedback surveys from each customer after every work order is completed