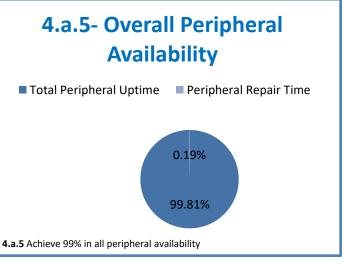

Week Ending: 3/25/2022

## 4.a.1 - TMS Scorecard for Overall Performance Excellence



**4.a.1** Achieve an overall average of 95% in TMS' service areas based on the results of TMS' Key Performance Indicators (KPIs). **4.a.15** Provide at least 95% technology support via modeling and assisting in the classroom and professional development **4.a.16** Achieve 95% centralized network backup success in all files stored on the district network.



4.a.2 Achieve 95% customer satisfaction in all work performed based on customer feedback surveys from each customer after every work order is completed