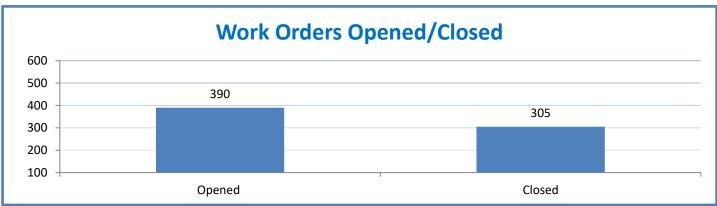

Week Ending: 3/25/2022

## 4.a.1 - TMS Scorecard for Overall Performance Excellence



**4.a.1** Achieve an overall average of 95% in TMS' service areas based on the results of TMS' Key Performance Indicators (KPIs). **4.a.15** Provide at least 95% technology support via modeling and assisting in the classroom and professional development **4.a.16** Achieve 95% centralized network backup success in all files stored on the district network.



4.a.2 Achieve 95% customer satisfaction in all work performed based on customer feedback surveys from each customer after every work order is completed