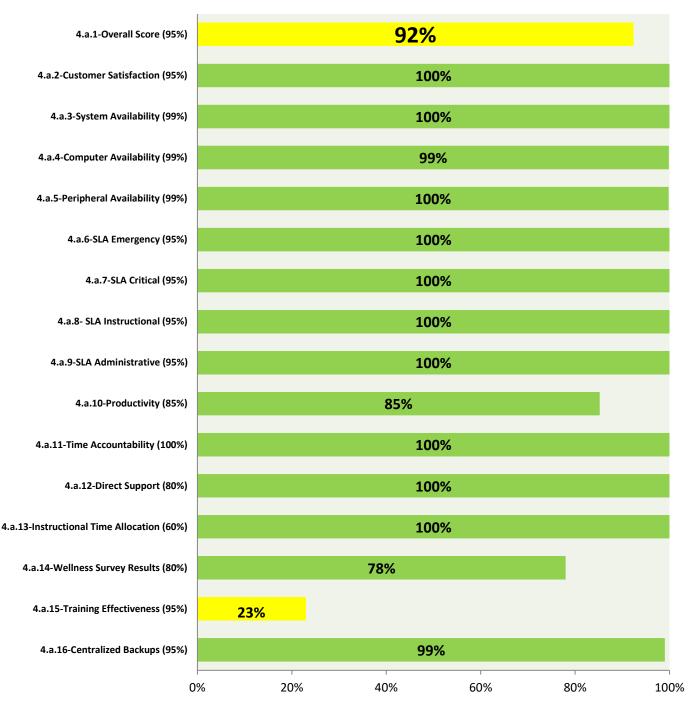

## 4.a.1 - TMS Scorecard for Overall Performance Excellence

**4.a.1** Achieve an overall average of 95% in TMS' service areas based on the results of TMS' Key Performance Indicators (KPIs). **4.a.15** Provide at least 95% technology support via modeling and assisting in the classroom and professional development **4.a.16** Achieve 95% centralized network backup success in all files stored on the district network.

4.a.2 Achieve 95% customer satisfaction in all work performed based on customer feedback surveys from each customer after every work order is completed