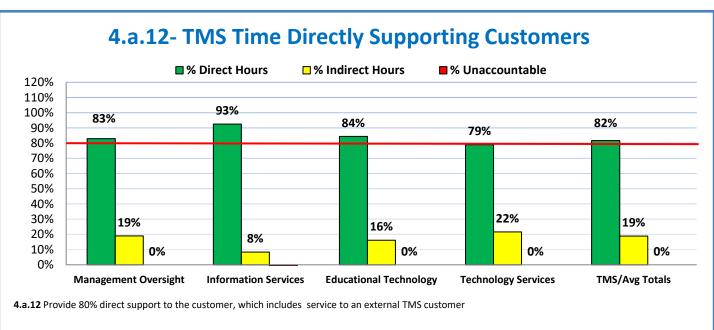

Week Ending: 3/25/2022

## 4.a.1 - TMS Scorecard for Overall Performance Excellence



**4.a.1** Achieve an overall average of 95% in TMS' service areas based on the results of TMS' Key Performance Indicators (KPIs). **4.a.15** Provide at least 95% technology support via modeling and assisting in the classroom and professional development **4.a.16** Achieve 95% centralized network backup success in all files stored on the district network.



4.a.2 Achieve 95% customer satisfaction in all work performed based on customer feedback surveys from each customer after every work order is completed