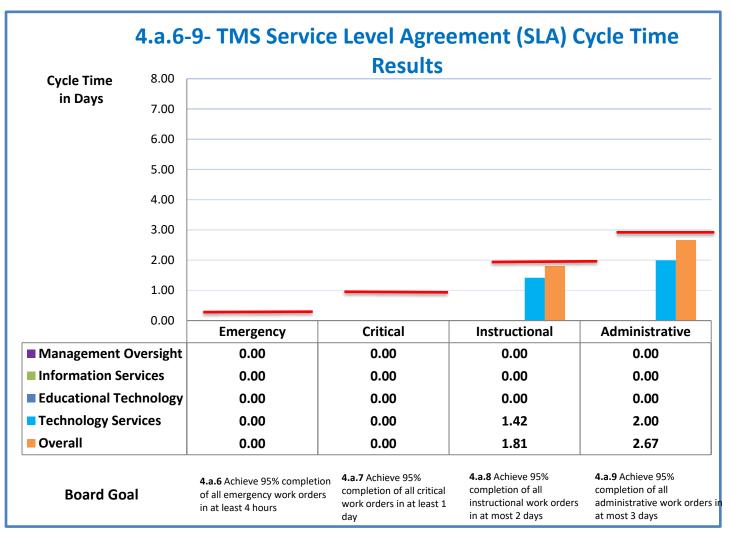

Week Ending: 3/25/2022

## 4.a.1 - TMS Scorecard for Overall Performance Excellence



**4.a.1** Achieve an overall average of 95% in TMS' service areas based on the results of TMS' Key Performance Indicators (KPIs). **4.a.15** Provide at least 95% technology support via modeling and assisting in the classroom and professional development **4.a.16** Achieve 95% centralized network backup success in all files stored on the district network.



4.a.2 Achieve 95% customer satisfaction in all work performed based on customer feedback surveys from each customer after every work order is completed