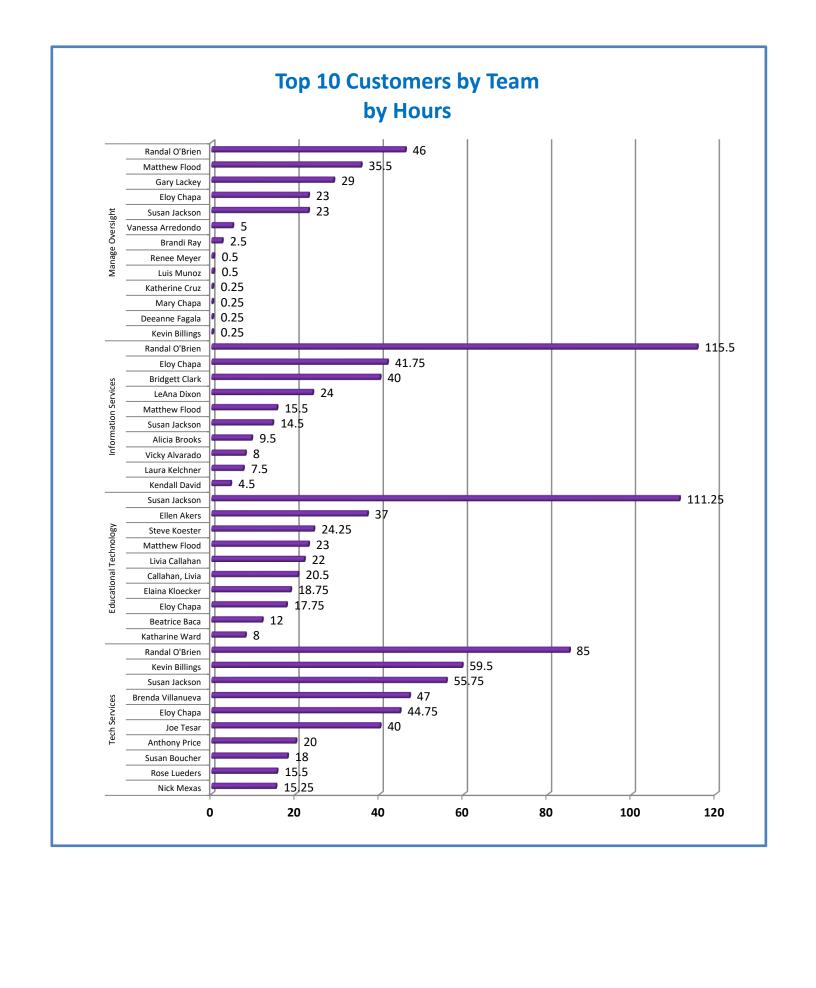

Week Ending: 3/25/2022

## 4.a.1 - TMS Scorecard for Overall Performance Excellence



**4.a.1** Achieve an overall average of 95% in TMS' service areas based on the results of TMS' Key Performance Indicators (KPIs). **4.a.15** Provide at least 95% technology support via modeling and assisting in the classroom and professional development **4.a.16** Achieve 95% centralized network backup success in all files stored on the district network.



4.a.2 Achieve 95% customer satisfaction in all work performed based on customer feedback surveys from each customer after every work order is completed