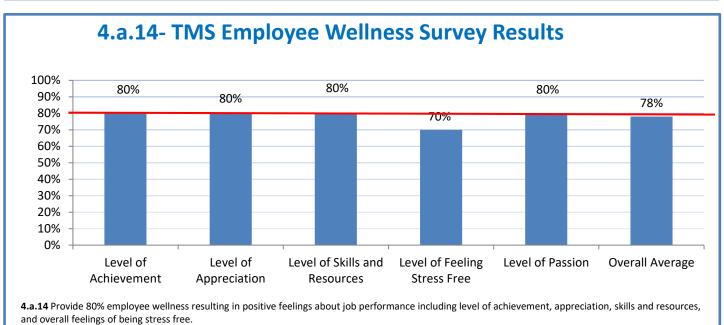

Week Ending: 3/25/2022

## 4.a.1 - TMS Scorecard for Overall Performance Excellence



**4.a.1** Achieve an overall average of 95% in TMS' service areas based on the results of TMS' Key Performance Indicators (KPIs). **4.a.15** Provide at least 95% technology support via modeling and assisting in the classroom and professional development **4.a.16** Achieve 95% centralized network backup success in all files stored on the district network.



4.a.2 Achieve 95% customer satisfaction in all work performed based on customer feedback surveys from each customer after every work order is completed