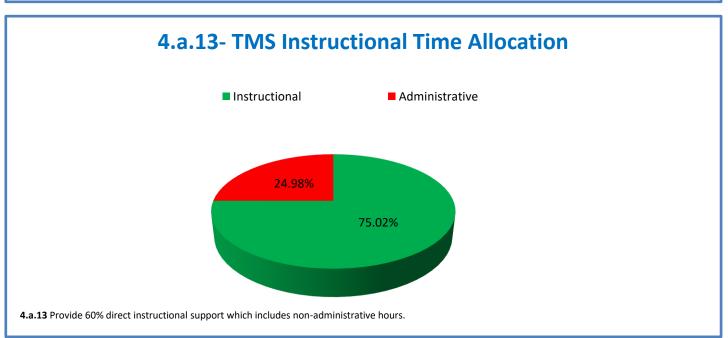

Week Ending: 3/25/2022

## 4.a.1 - TMS Scorecard for Overall Performance Excellence



**4.a.1** Achieve an overall average of 95% in TMS' service areas based on the results of TMS' Key Performance Indicators (KPIs). **4.a.15** Provide at least 95% technology support via modeling and assisting in the classroom and professional development **4.a.16** Achieve 95% centralized network backup success in all files stored on the district network.



4.a.2 Achieve 95% customer satisfaction in all work performed based on customer feedback surveys from each customer after every work order is completed