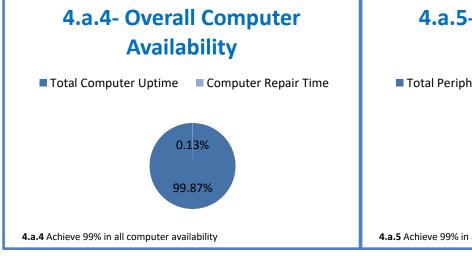

Week Ending: 3/25/2022

## 4.a.1 - TMS Scorecard for Overall Performance Excellence



**4.a.1** Achieve an overall average of 95% in TMS' service areas based on the results of TMS' Key Performance Indicators (KPIs). **4.a.15** Provide at least 95% technology support via modeling and assisting in the classroom and professional development **4.a.16** Achieve 95% centralized network backup success in all files stored on the district network.



4.a.2 Achieve 95% customer satisfaction in all work performed based on customer feedback surveys from each customer after every work order is completed