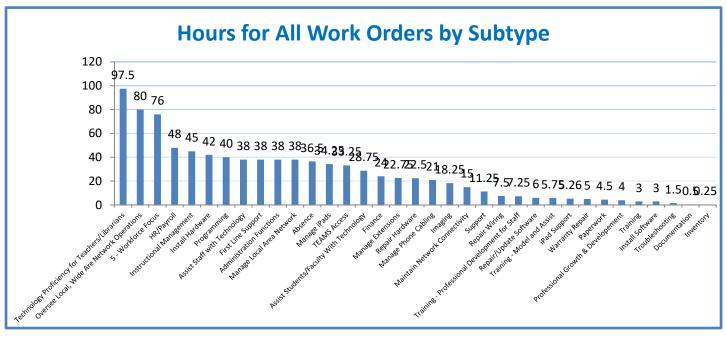

Week Ending: 3/25/2022

## 4.a.1 - TMS Scorecard for Overall Performance Excellence



**4.a.1** Achieve an overall average of 95% in TMS' service areas based on the results of TMS' Key Performance Indicators (KPIs). **4.a.15** Provide at least 95% technology support via modeling and assisting in the classroom and professional development **4.a.16** Achieve 95% centralized network backup success in all files stored on the district network.



4.a.2 Achieve 95% customer satisfaction in all work performed based on customer feedback surveys from each customer after every work order is completed