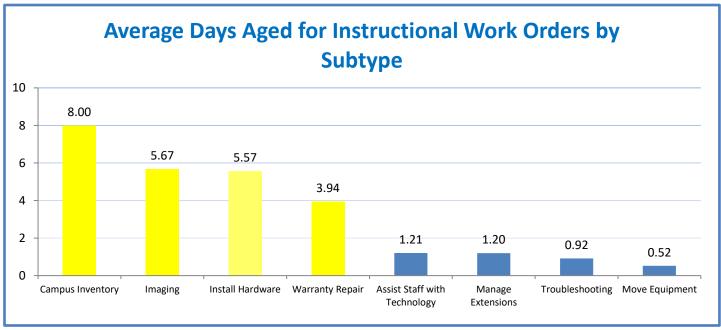

Week Ending: 3/25/2022

## 4.a.1 - TMS Scorecard for Overall Performance Excellence



**4.a.1** Achieve an overall average of 95% in TMS' service areas based on the results of TMS' Key Performance Indicators (KPIs). **4.a.15** Provide at least 95% technology support via modeling and assisting in the classroom and professional development **4.a.16** Achieve 95% centralized network backup success in all files stored on the district network.



4.a.2 Achieve 95% customer satisfaction in all work performed based on customer feedback surveys from each customer after every work order is completed