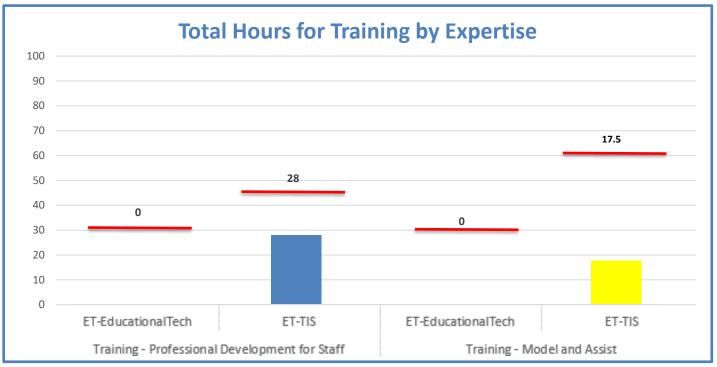

## 4.a.1 - TMS Scorecard for Overall Performance Excellence

**4.a.1** Achieve an overall average of 95% in TMS' service areas based on the results of TMS' Key Performance Indicators (KPIs). **4.a.15** Provide at least 95% technology support via modeling and assisting in the classroom and professional development **4.a.16** Achieve 95% centralized network backup success in all files stored on the district network.