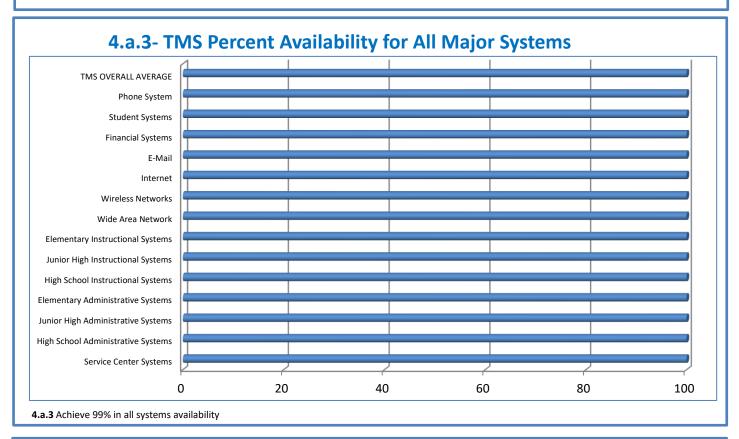

Week Ending: 3/25/2022

## 4.a.1 - TMS Scorecard for Overall Performance Excellence



**4.a.1** Achieve an overall average of 95% in TMS' service areas based on the results of TMS' Key Performance Indicators (KPIs). **4.a.15** Provide at least 95% technology support via modeling and assisting in the classroom and professional development **4.a.16** Achieve 95% centralized network backup success in all files stored on the district network.



4.a.2 Achieve 95% customer satisfaction in all work performed based on customer feedback surveys from each customer after every work order is completed