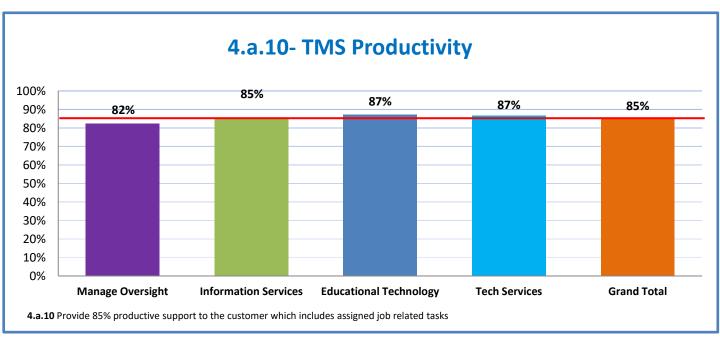

Week Ending: 3/25/2022

## 4.a.1 - TMS Scorecard for Overall Performance Excellence



**4.a.1** Achieve an overall average of 95% in TMS' service areas based on the results of TMS' Key Performance Indicators (KPIs). **4.a.15** Provide at least 95% technology support via modeling and assisting in the classroom and professional development **4.a.16** Achieve 95% centralized network backup success in all files stored on the district network.



4.a.2 Achieve 95% customer satisfaction in all work performed based on customer feedback surveys from each customer after every work order is completed