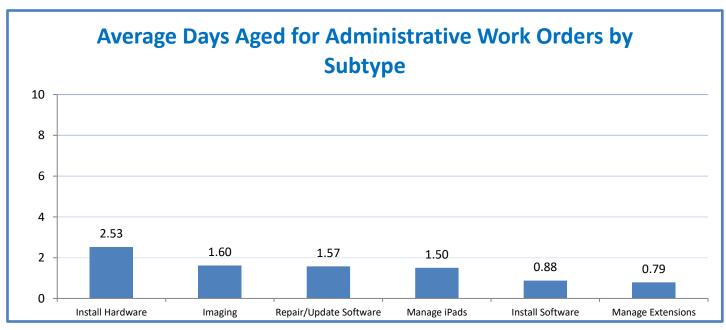

Week Ending: 3/25/2022

## 4.a.1 - TMS Scorecard for Overall Performance Excellence



**4.a.1** Achieve an overall average of 95% in TMS' service areas based on the results of TMS' Key Performance Indicators (KPIs). **4.a.15** Provide at least 95% technology support via modeling and assisting in the classroom and professional development **4.a.16** Achieve 95% centralized network backup success in all files stored on the district network.



4.a.2 Achieve 95% customer satisfaction in all work performed based on customer feedback surveys from each customer after every work order is completed