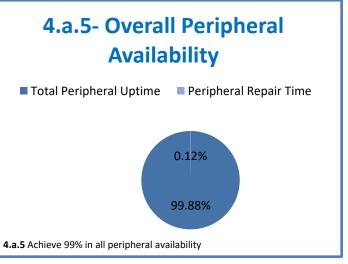

## 4.a.1 - TMS Scorecard for Overall Performance Excellence

**4.a.1** Achieve an overall average of 95% in TMS' service areas based on the results of TMS' Key Performance Indicators (KPIs). **4.a.15** Provide at least 95% technology support via modeling and assisting in the classroom and professional development **4.a.16** Achieve 95% centralized network backup success in all files stored on the district network.