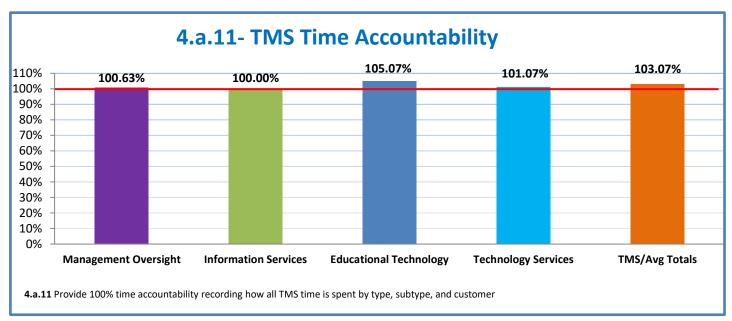

## 4.a.1 - TMS Scorecard for Overall Performance Excellence

**4.a.1** Achieve an overall average of 95% in TMS' service areas based on the results of TMS' Key Performance Indicators (KPIs). **4.a.15** Provide at least 95% technology support via modeling and assisting in the classroom and professional development **4.a.16** Achieve 95% centralized network backup success in all files stored on the district network.