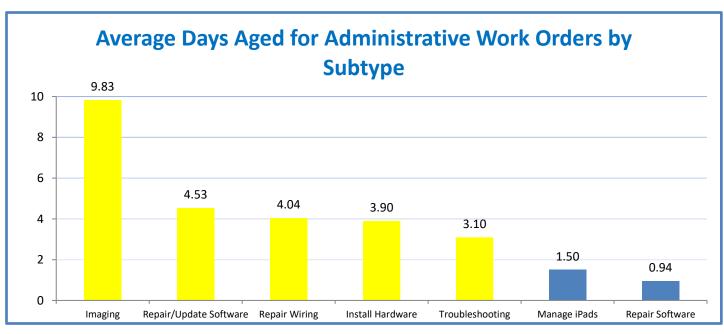

Week Ending: 4/29/2022

## 4.a.1 - TMS Scorecard for Overall Performance Excellence



**4.a.1** Achieve an overall average of 95% in TMS' service areas based on the results of TMS' Key Performance Indicators (KPIs). **4.a.15** Provide at least 95% technology support via modeling and assisting in the classroom and professional development **4.a.16** Achieve 95% centralized network backup success in all files stored on the district network.



4.a.2 Achieve 95% customer satisfaction in all work performed based on customer feedback surveys from each customer after every work order is completed