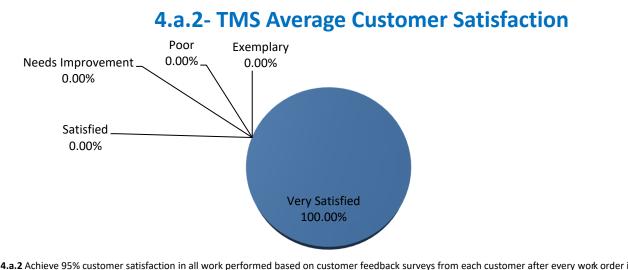

4.a.2 Achieve 95% customer satisfaction in all work performed based on customer feedback surveys from each customer after every work order is completed