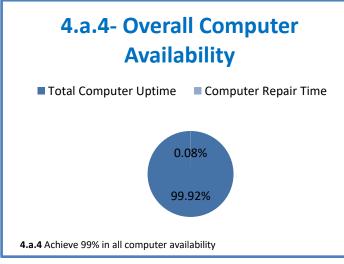

Week Ending: 4/29/2022

## 4.a.1 - TMS Scorecard for Overall Performance Excellence



**4.a.1** Achieve an overall average of 95% in TMS' service areas based on the results of TMS' Key Performance Indicators (KPIs). **4.a.15** Provide at least 95% technology support via modeling and assisting in the classroom and professional development **4.a.16** Achieve 95% centralized network backup success in all files stored on the district network.



4.a.2 Achieve 95% customer satisfaction in all work performed based on customer feedback surveys from each customer after every work order is completed