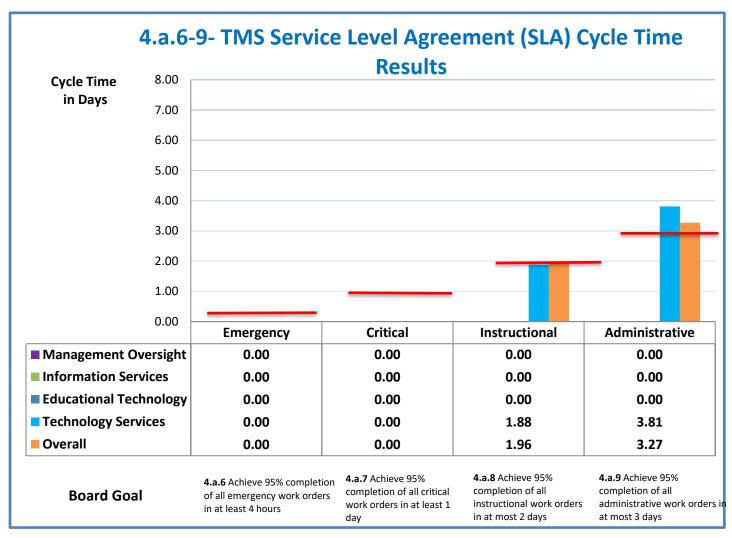

## 4.a.1 - TMS Scorecard for Overall Performance Excellence

**4.a.1** Achieve an overall average of 95% in TMS' service areas based on the results of TMS' Key Performance Indicators (KPIs). **4.a.15** Provide at least 95% technology support via modeling and assisting in the classroom and professional development **4.a.16** Achieve 95% centralized network backup success in all files stored on the district network.