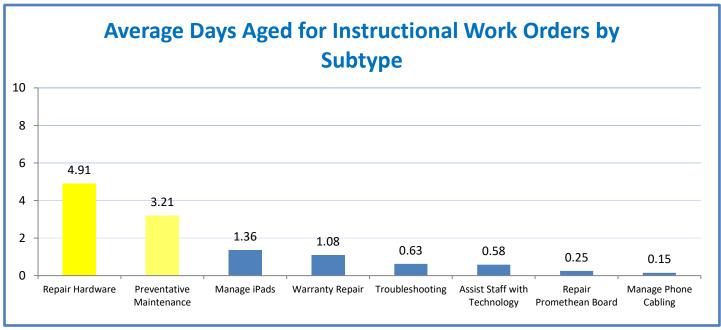

Week Ending: 4/29/2022

## 4.a.1 - TMS Scorecard for Overall Performance Excellence



**4.a.1** Achieve an overall average of 95% in TMS' service areas based on the results of TMS' Key Performance Indicators (KPIs). **4.a.15** Provide at least 95% technology support via modeling and assisting in the classroom and professional development **4.a.16** Achieve 95% centralized network backup success in all files stored on the district network.



4.a.2 Achieve 95% customer satisfaction in all work performed based on customer feedback surveys from each customer after every work order is completed