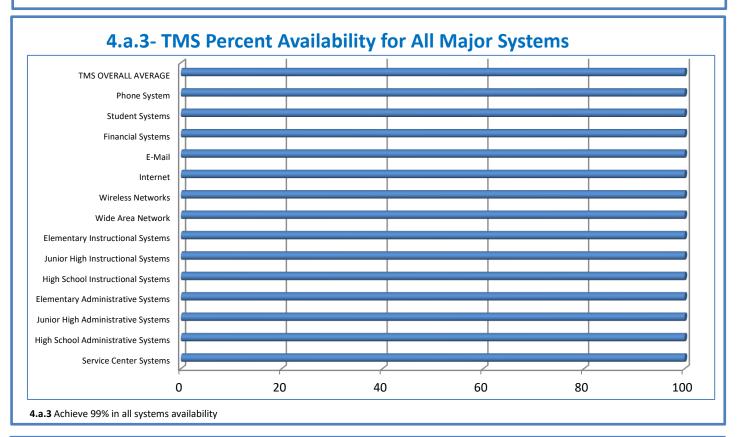

Week Ending: 4/29/2022

## 4.a.1 - TMS Scorecard for Overall Performance Excellence



**4.a.1** Achieve an overall average of 95% in TMS' service areas based on the results of TMS' Key Performance Indicators (KPIs). **4.a.15** Provide at least 95% technology support via modeling and assisting in the classroom and professional development **4.a.16** Achieve 95% centralized network backup success in all files stored on the district network.



4.a.2 Achieve 95% customer satisfaction in all work performed based on customer feedback surveys from each customer after every work order is completed