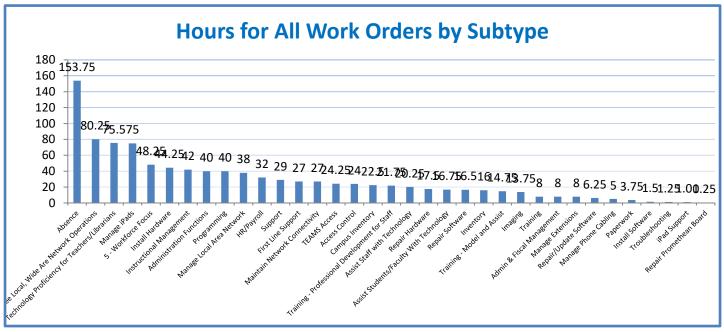

Week Ending: 4/29/2022

## 4.a.1 - TMS Scorecard for Overall Performance Excellence



**4.a.1** Achieve an overall average of 95% in TMS' service areas based on the results of TMS' Key Performance Indicators (KPIs). **4.a.15** Provide at least 95% technology support via modeling and assisting in the classroom and professional development **4.a.16** Achieve 95% centralized network backup success in all files stored on the district network.



4.a.2 Achieve 95% customer satisfaction in all work performed based on customer feedback surveys from each customer after every work order is completed