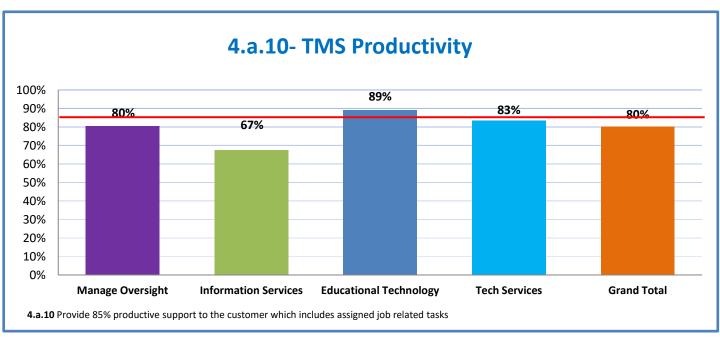

## 4.a.1 - TMS Scorecard for Overall Performance Excellence

**4.a.1** Achieve an overall average of 95% in TMS' service areas based on the results of TMS' Key Performance Indicators (KPIs). **4.a.15** Provide at least 95% technology support via modeling and assisting in the classroom and professional development **4.a.16** Achieve 95% centralized network backup success in all files stored on the district network.