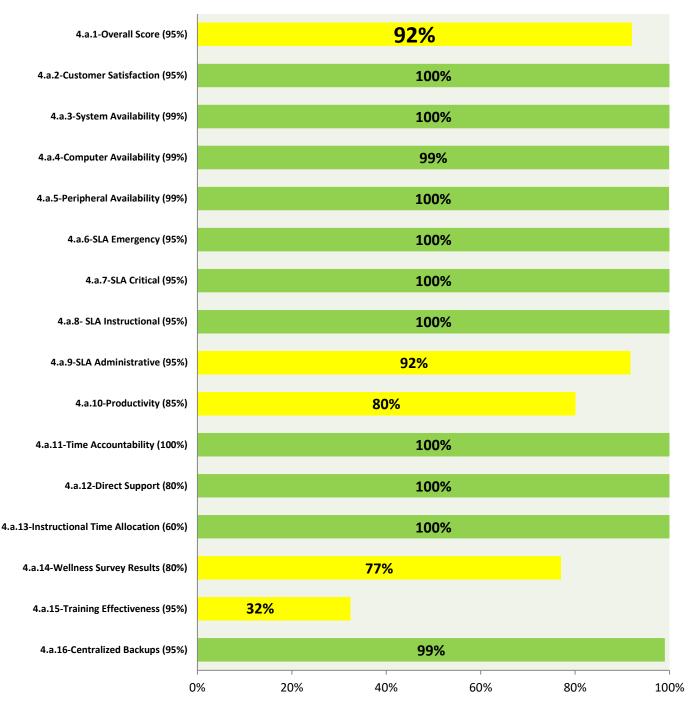

## 4.a.1 - TMS Scorecard for Overall Performance Excellence

**4.a.1** Achieve an overall average of 95% in TMS' service areas based on the results of TMS' Key Performance Indicators (KPIs). **4.a.15** Provide at least 95% technology support via modeling and assisting in the classroom and professional development **4.a.16** Achieve 95% centralized network backup success in all files stored on the district network.