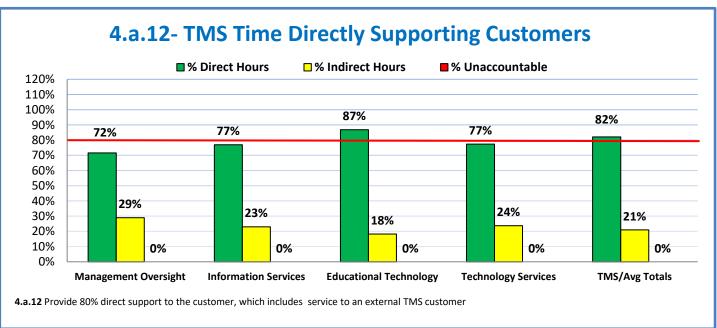

## 4.a.1 - TMS Scorecard for Overall Performance Excellence

**4.a.1** Achieve an overall average of 95% in TMS' service areas based on the results of TMS' Key Performance Indicators (KPIs). **4.a.15** Provide at least 95% technology support via modeling and assisting in the classroom and professional development **4.a.16** Achieve 95% centralized network backup success in all files stored on the district network.