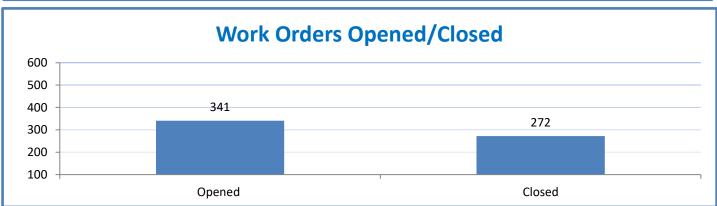

Week Ending: 4/29/2022

## 4.a.1 - TMS Scorecard for Overall Performance Excellence



**4.a.1** Achieve an overall average of 95% in TMS' service areas based on the results of TMS' Key Performance Indicators (KPIs). **4.a.15** Provide at least 95% technology support via modeling and assisting in the classroom and professional development **4.a.16** Achieve 95% centralized network backup success in all files stored on the district network.



4.a.2 Achieve 95% customer satisfaction in all work performed based on customer feedback surveys from each customer after every work order is completed