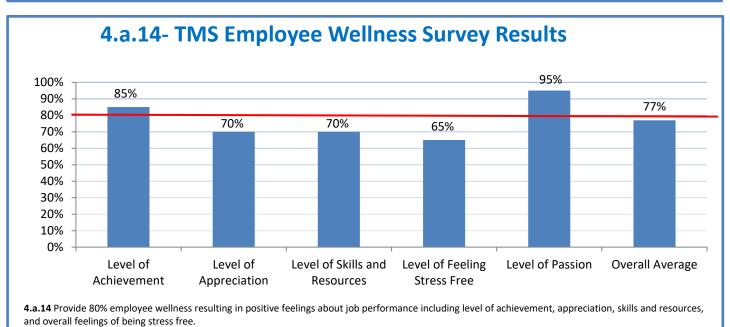

Week Ending: 4/29/2022

## 4.a.1 - TMS Scorecard for Overall Performance Excellence



**4.a.1** Achieve an overall average of 95% in TMS' service areas based on the results of TMS' Key Performance Indicators (KPIs). **4.a.15** Provide at least 95% technology support via modeling and assisting in the classroom and professional development **4.a.16** Achieve 95% centralized network backup success in all files stored on the district network.



4.a.2 Achieve 95% customer satisfaction in all work performed based on customer feedback surveys from each customer after every work order is completed