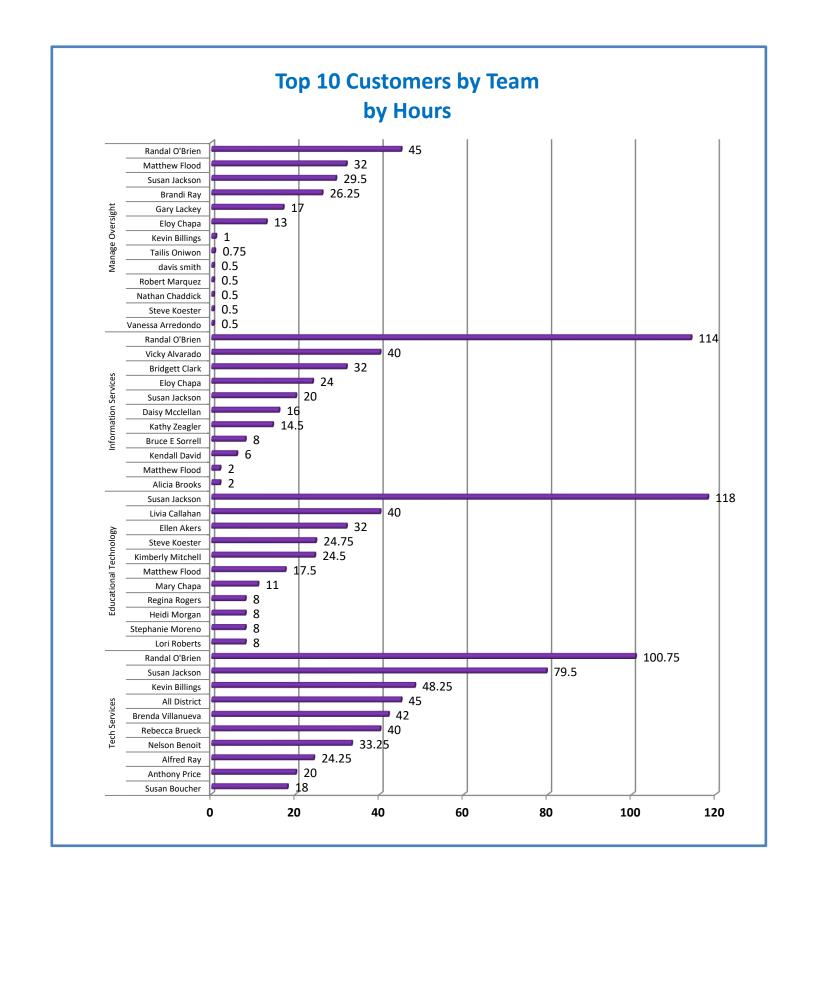

Week Ending: 4/29/2022

## 4.a.1 - TMS Scorecard for Overall Performance Excellence



**4.a.1** Achieve an overall average of 95% in TMS' service areas based on the results of TMS' Key Performance Indicators (KPIs). **4.a.15** Provide at least 95% technology support via modeling and assisting in the classroom and professional development **4.a.16** Achieve 95% centralized network backup success in all files stored on the district network.



4.a.2 Achieve 95% customer satisfaction in all work performed based on customer feedback surveys from each customer after every work order is completed