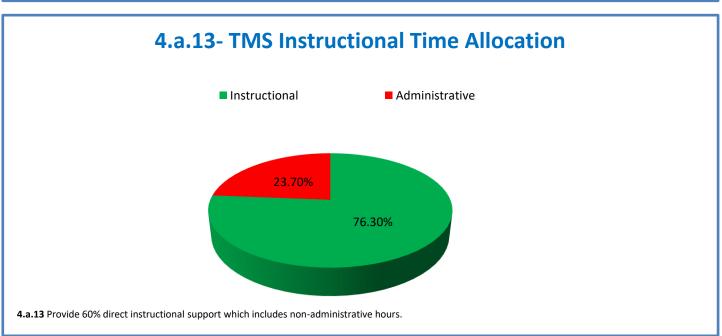

## 4.a.1 - TMS Scorecard for Overall Performance Excellence

**4.a.1** Achieve an overall average of 95% in TMS' service areas based on the results of TMS' Key Performance Indicators (KPIs). **4.a.15** Provide at least 95% technology support via modeling and assisting in the classroom and professional development **4.a.16** Achieve 95% centralized network backup success in all files stored on the district network.