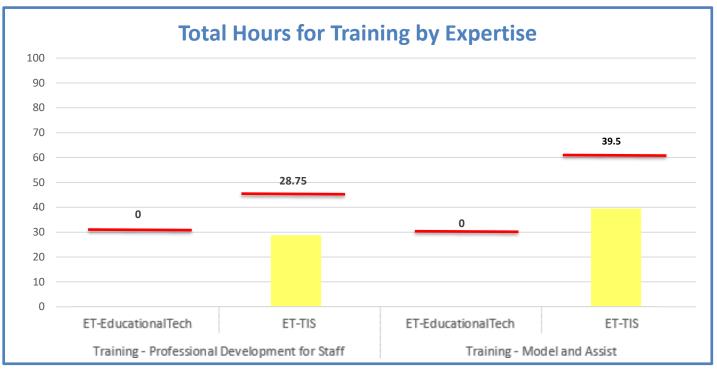

Week Ending: 4/29/2022

## 4.a.1 - TMS Scorecard for Overall Performance Excellence



**4.a.1** Achieve an overall average of 95% in TMS' service areas based on the results of TMS' Key Performance Indicators (KPIs). **4.a.15** Provide at least 95% technology support via modeling and assisting in the classroom and professional development **4.a.16** Achieve 95% centralized network backup success in all files stored on the district network.



4.a.2 Achieve 95% customer satisfaction in all work performed based on customer feedback surveys from each customer after every work order is completed