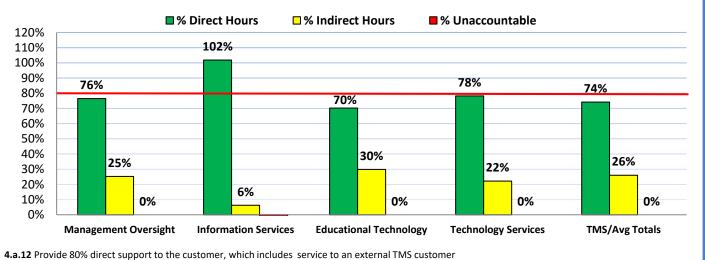

| % 20% | 40%  | 60% | 80% | 100% |  |
| <b>4.a.1</b> Achieve an overall average of 95% in TMS' service areas based on the results of TMS' Key Performance Indicators (KPIs). <b>4.a.15</b> Provide at least 95% technology support via modeling and assisting in the classroom and professional development |       |      |     |     |      |  |

**4.a.16** Achieve 95% centralized network backup success in all files stored on the district network.



## 4.a.3- TMS Percent Availability for All Major Systems



4.a.3 Achieve 99% in all systems availability









4.a.11 Provide 100% time accountability recording how all TMS time is spent by type, subtype, and customer

## 4.a.12- TMS Time Directly Supporting Customers



## 4.a.13- TMS Instructional Time Allocation



















4.a.14- TMS Employee Wellness Survey Results



**4.a.14** Provide 80% employee wellness resulting in positive feelings about job performance including level of achievement, appreciation, skills and resources, and overall feelings of being stress free.