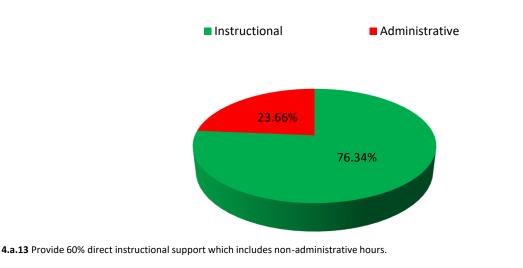

## 4.a.13- TMS Instructional Time Allocation

4.a.14- TMS Employee Wellness Survey Results

**4.a.14** Provide 80% employee wellness resulting in positive feelings about job performance including level of achievement, appreciation, skills and resources, and overall feelings of being stress free.