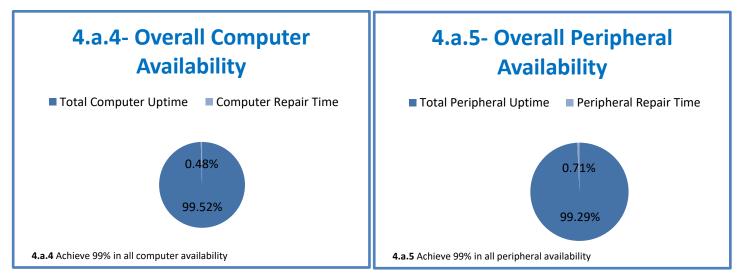

| % 20% | 40%  | 60% | 80% | 100% |  |
| <b>4.a.1</b> Achieve an overall average of 95% in TMS' service areas based on the results of TMS' Key Performance Indicators (KPIs). <b>4.a.15</b> Provide at least 95% technology support via modeling and assisting in the classroom and professional development |       |      |     |     |      |  |

**4.a.16** Achieve 95% centralized network backup success in all files stored on the district network.



## 4.a.3- TMS Percent Availability for All Major Systems



4.a.3 Achieve 99% in all systems availability









4.a.11 Provide 100% time accountability recording how all TMS time is spent by type, subtype, and customer

## 4.a.12- TMS Time Directly Supporting Customers



## 4.a.13- TMS Instructional Time Allocation



















4.a.14- TMS Employee Wellness Survey Results



**4.a.14** Provide 80% employee wellness resulting in positive feelings about job performance including level of achievement, appreciation, skills and resources, and overall feelings of being stress free.