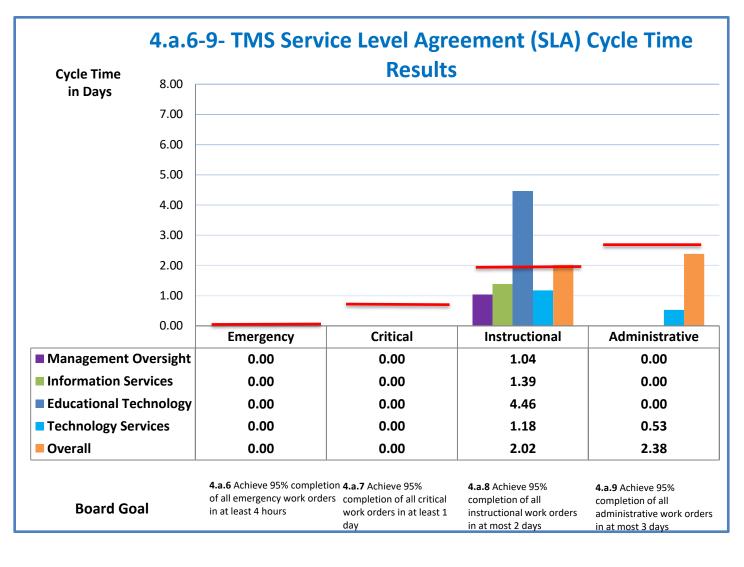

| % 20% | 40%  | 60% | 80% | 100% |  |
| <b>4.a.1</b> Achieve an overall average of 95% in TMS' service areas based on the results of TMS' Key Performance Indicators (KPIs). <b>4.a.15</b> Provide at least 95% technology support via modeling and assisting in the classroom and professional development |       |      |     |     |      |  |

**4.a.16** Achieve 95% centralized network backup success in all files stored on the district network.



## 4.a.3- TMS Percent Availability for All Major Systems



4.a.3 Achieve 99% in all systems availability









4.a.11 Provide 100% time accountability recording how all TMS time is spent by type, subtype, and customer

## 4.a.12- TMS Time Directly Supporting Customers



## 4.a.13- TMS Instructional Time Allocation



















4.a.14- TMS Employee Wellness Survey Results



**4.a.14** Provide 80% employee wellness resulting in positive feelings about job performance including level of achievement, appreciation, skills and resources, and overall feelings of being stress free.