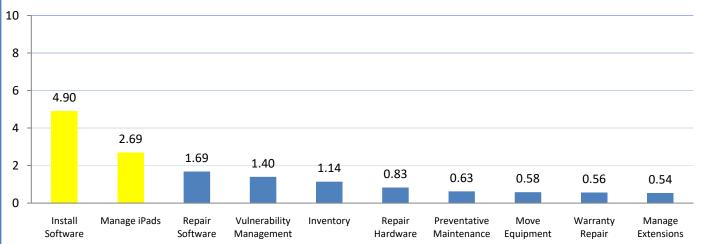

| % 20% | 40%  | 60% | 80% | 100% |  |
| <b>4.a.1</b> Achieve an overall average of 95% in TMS' service areas based on the results of TMS' Key Performance Indicators (KPIs). <b>4.a.15</b> Provide at least 95% technology support via modeling and assisting in the classroom and professional development |       |      |     |     |      |  |

**4.a.16** Achieve 95% centralized network backup success in all files stored on the district network.



## 4.a.3- TMS Percent Availability for All Major Systems



4.a.3 Achieve 99% in all systems availability









4.a.11 Provide 100% time accountability recording how all TMS time is spent by type, subtype, and customer

## 4.a.12- TMS Time Directly Supporting Customers



## 4.a.13- TMS Instructional Time Allocation



















4.a.14- TMS Employee Wellness Survey Results



**4.a.14** Provide 80% employee wellness resulting in positive feelings about job performance including level of achievement, appreciation, skills and resources, and overall feelings of being stress free.