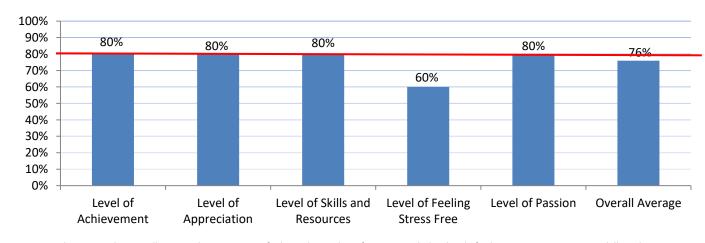

## 4.a.13- TMS Instructional Time Allocation

4.a.14- TMS Employee Wellness Survey Results

**4.a.14** Provide 80% employee wellness resulting in positive feelings about job performance including level of achievement, appreciation, skills and resources, and overall feelings of being stress free.