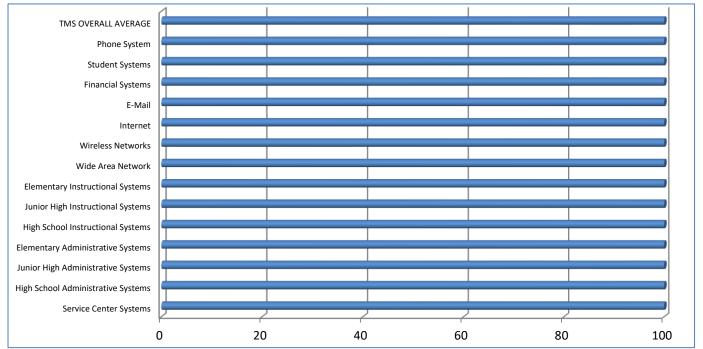

## 4.a.3- TMS Percent Availability for All Major Systems

4.a.3 Achieve 99% in all systems availability

4.a.11 Provide 100% time accountability recording how all TMS time is spent by type, subtype, and customer