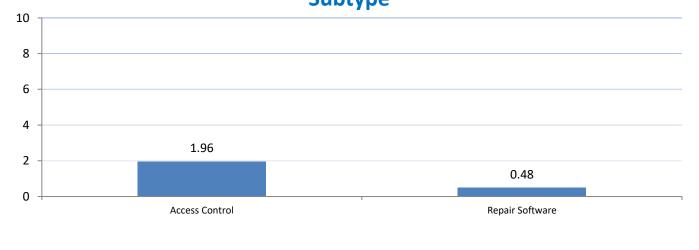

| % 20% | 40%  | 60% | 80% | 100% |  |
| <b>4.a.1</b> Achieve an overall average of 95% in TMS' service areas based on the results of TMS' Key Performance Indicators (KPIs). <b>4.a.15</b> Provide at least 95% technology support via modeling and assisting in the classroom and professional development |       |      |     |     |      |  |

**4.a.16** Achieve 95% centralized network backup success in all files stored on the district network.



## 4.a.3- TMS Percent Availability for All Major Systems



4.a.3 Achieve 99% in all systems availability









4.a.11 Provide 100% time accountability recording how all TMS time is spent by type, subtype, and customer

## 4.a.12- TMS Time Directly Supporting Customers



## 4.a.13- TMS Instructional Time Allocation



















4.a.14- TMS Employee Wellness Survey Results



**4.a.14** Provide 80% employee wellness resulting in positive feelings about job performance including level of achievement, appreciation, skills and resources, and overall feelings of being stress free.