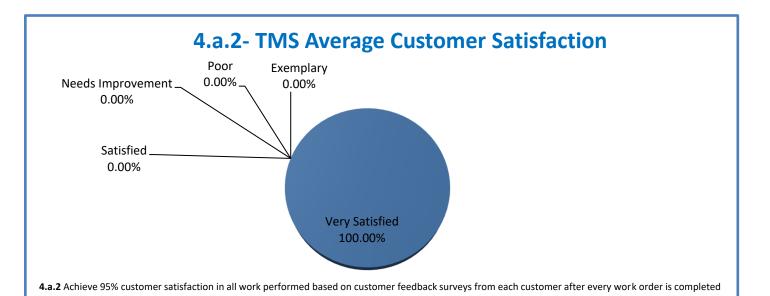

|       | 100% |     |     |      |  |
| 05                                                                                                                                                                                                                                                                  | % 20% | 40%  | 60% | 80% | 100% |  |
| <b>4.a.1</b> Achieve an overall average of 95% in TMS' service areas based on the results of TMS' Key Performance Indicators (KPIs). <b>4.a.15</b> Provide at least 95% technology support via modeling and assisting in the classroom and professional development |       |      |     |     |      |  |

**4.a.16** Achieve 95% centralized network backup success in all files stored on the district network.



## 4.a.3- TMS Percent Availability for All Major Systems



4.a.3 Achieve 99% in all systems availability









4.a.11 Provide 100% time accountability recording how all TMS time is spent by type, subtype, and customer

## 4.a.12- TMS Time Directly Supporting Customers



## 4.a.13- TMS Instructional Time Allocation



















4.a.14- TMS Employee Wellness Survey Results



**4.a.14** Provide 80% employee wellness resulting in positive feelings about job performance including level of achievement, appreciation, skills and resources, and overall feelings of being stress free.