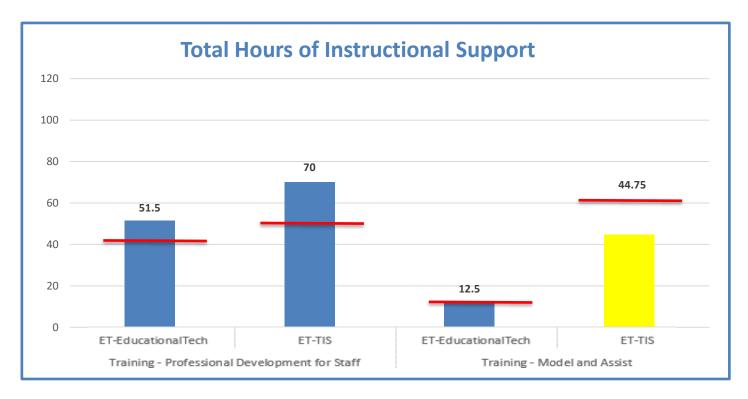

## 4.a.1 - TMS Scorecard for Overall Performance Excellence

TECHNOLOGY

| 4.a.1-Overall Score (95%)                                                                                                                                                                                                                                           |       | 98%  |     |     |      |  |
|---------------------------------------------------------------------------------------------------------------------------------------------------------------------------------------------------------------------------------------------------------------------|-------|------|-----|-----|------|--|
| 4.a.2-Customer Satisfaction (95%)                                                                                                                                                                                                                                   |       | 100% |     |     |      |  |
| 4.a.3-System Availability (99%)                                                                                                                                                                                                                                     |       | 100% |     |     |      |  |
| 4.a.4-Computer Availability (99%)                                                                                                                                                                                                                                   |       | 99%  |     |     |      |  |
| 4.a.5-Peripheral Availability (99%)                                                                                                                                                                                                                                 |       | 100% |     |     |      |  |
| 4.a.6-SLA Emergency (95%)                                                                                                                                                                                                                                           |       | 100% |     |     |      |  |
| 4.a.7-SLA Critical (95%)                                                                                                                                                                                                                                            |       | 100% |     |     |      |  |
| 4.a.8- SLA Instructional (95%)                                                                                                                                                                                                                                      | 99%   |      |     |     |      |  |
| 4.a.9-SLA Administrative (95%)                                                                                                                                                                                                                                      |       | 100% |     |     |      |  |
| 4.a.10-Productivity (85%)                                                                                                                                                                                                                                           |       | 93%  |     |     |      |  |
| 4.a.11-Time Accountability (100%)                                                                                                                                                                                                                                   | 100%  |      |     |     |      |  |
| 4.a.12-Direct Support (80%)                                                                                                                                                                                                                                         |       | 94%  |     |     |      |  |
| 4.a.13-Instructional Time Allocation (60%)                                                                                                                                                                                                                          |       | 100% |     |     |      |  |
| 4.a.14-Wellness Survey Results (80%)                                                                                                                                                                                                                                | 76%   |      |     |     |      |  |
| 4.a.15-Instructional Support (95%)                                                                                                                                                                                                                                  | 115%  |      |     |     |      |  |
| 4.a.16-Centralized Backups (95%)                                                                                                                                                                                                                                    |       | 100% |     |     |      |  |
| 05                                                                                                                                                                                                                                                                  | % 20% | 40%  | 60% | 80% | 100% |  |
| <b>4.a.1</b> Achieve an overall average of 95% in TMS' service areas based on the results of TMS' Key Performance Indicators (KPIs). <b>4.a.15</b> Provide at least 95% technology support via modeling and assisting in the classroom and professional development |       |      |     |     |      |  |