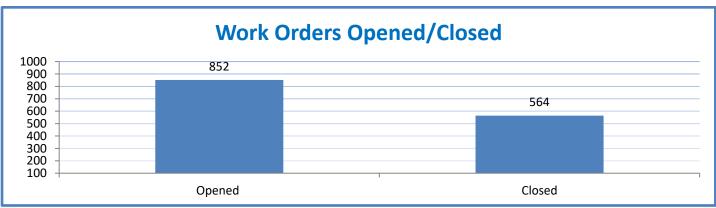

## 4.a.3- TMS Percent Availability for All Major Systems

4.a.3 Achieve 99% in all systems availability

4.a.11 Provide 100% time accountability recording how all TMS time is spent by type, subtype, and customer