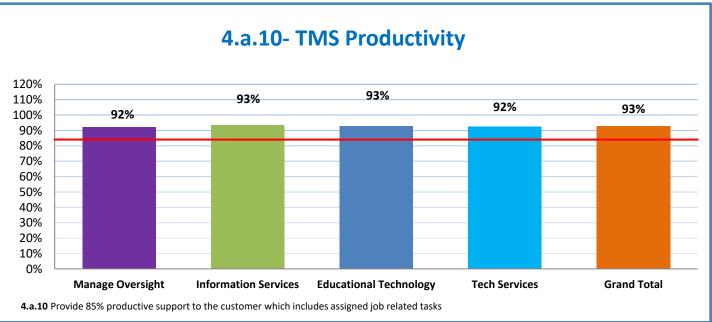

## 4.a.1 - TMS Scorecard for Overall Performance Excellence

TECHNOLOGY

| 4.a.1-Overall Score (95%)                                                                                                                                                                                                                                           |       | 98%  |     |     |      |  |
|---------------------------------------------------------------------------------------------------------------------------------------------------------------------------------------------------------------------------------------------------------------------|-------|------|-----|-----|------|--|
| 4.a.2-Customer Satisfaction (95%)                                                                                                                                                                                                                                   |       | 100% |     |     |      |  |
| 4.a.3-System Availability (99%)                                                                                                                                                                                                                                     |       | 100% |     |     |      |  |
| 4.a.4-Computer Availability (99%)                                                                                                                                                                                                                                   |       | 99%  |     |     |      |  |
| 4.a.5-Peripheral Availability (99%)                                                                                                                                                                                                                                 |       | 100% |     |     |      |  |
| 4.a.6-SLA Emergency (95%)                                                                                                                                                                                                                                           |       | 100% |     |     |      |  |
| 4.a.7-SLA Critical (95%)                                                                                                                                                                                                                                            |       | 100% |     |     |      |  |
| 4.a.8- SLA Instructional (95%)                                                                                                                                                                                                                                      | 99%   |      |     |     |      |  |
| 4.a.9-SLA Administrative (95%)                                                                                                                                                                                                                                      |       | 100% |     |     |      |  |
| 4.a.10-Productivity (85%)                                                                                                                                                                                                                                           |       | 93%  |     |     |      |  |
| 4.a.11-Time Accountability (100%)                                                                                                                                                                                                                                   | 100%  |      |     |     |      |  |
| 4.a.12-Direct Support (80%)                                                                                                                                                                                                                                         |       | 94%  |     |     |      |  |
| 4.a.13-Instructional Time Allocation (60%)                                                                                                                                                                                                                          |       | 100% |     |     |      |  |
| 4.a.14-Wellness Survey Results (80%)                                                                                                                                                                                                                                | 76%   |      |     |     |      |  |
| 4.a.15-Instructional Support (95%)                                                                                                                                                                                                                                  | 115%  |      |     |     |      |  |
| 4.a.16-Centralized Backups (95%)                                                                                                                                                                                                                                    |       | 100% |     |     |      |  |
| 05                                                                                                                                                                                                                                                                  | % 20% | 40%  | 60% | 80% | 100% |  |
| <b>4.a.1</b> Achieve an overall average of 95% in TMS' service areas based on the results of TMS' Key Performance Indicators (KPIs). <b>4.a.15</b> Provide at least 95% technology support via modeling and assisting in the classroom and professional development |       |      |     |     |      |  |