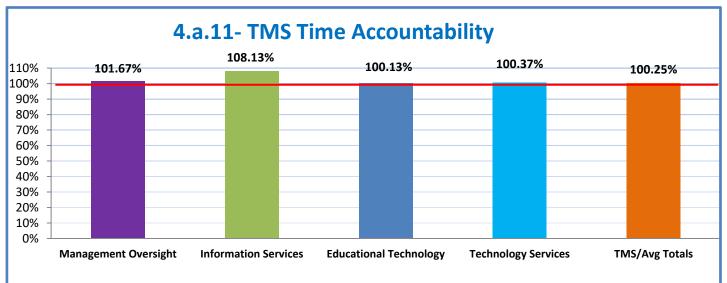

## 4.a.3- TMS Percent Availability for All Major Systems

4.a.3 Achieve 99% in all systems availability

4.a.11 Provide 100% time accountability recording how all TMS time is spent by type, subtype, and customer