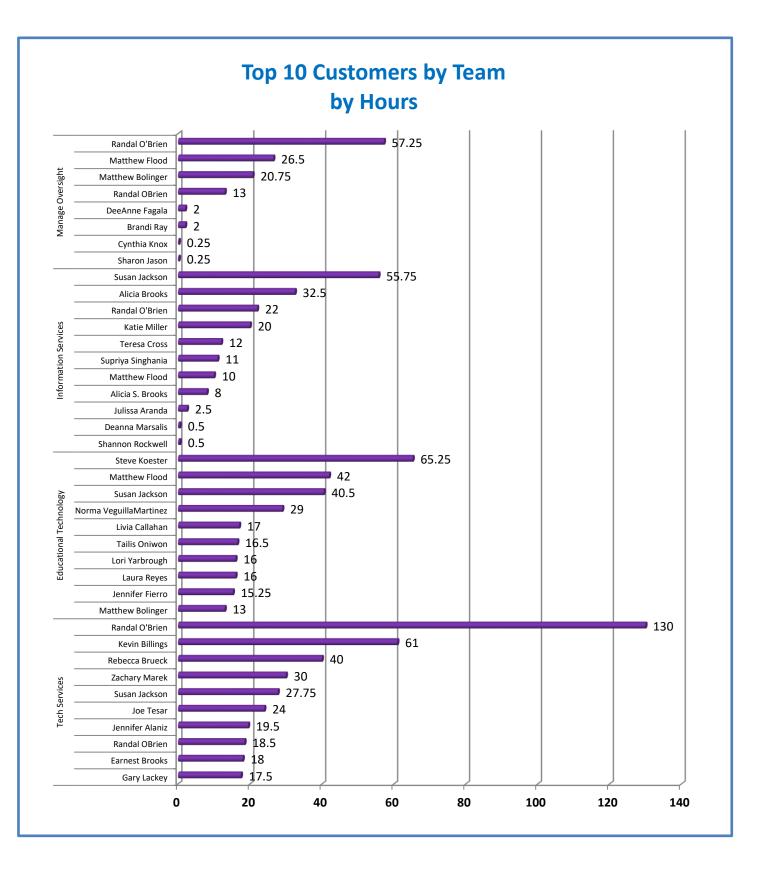

| % 20% | 40%  | 60% | 80% | 100% |  |
| <b>4.a.1</b> Achieve an overall average of 95% in TMS' service areas based on the results of TMS' Key Performance Indicators (KPIs). <b>4.a.15</b> Provide at least 95% technology support via modeling and assisting in the classroom and professional development |       |      |     |     |      |  |

**4.a.16** Achieve 95% centralized network backup success in all files stored on the district network.



## 4.a.3- TMS Percent Availability for All Major Systems



4.a.3 Achieve 99% in all systems availability









4.a.11 Provide 100% time accountability recording how all TMS time is spent by type, subtype, and customer

## 4.a.12- TMS Time Directly Supporting Customers



## 4.a.13- TMS Instructional Time Allocation



















4.a.14- TMS Employee Wellness Survey Results



**4.a.14** Provide 80% employee wellness resulting in positive feelings about job performance including level of achievement, appreciation, skills and resources, and overall feelings of being stress free.