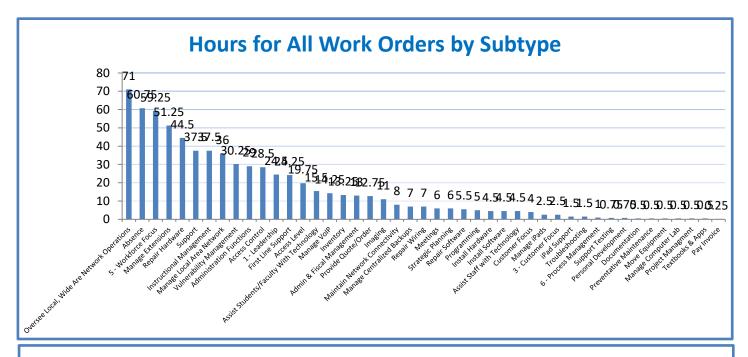

## 4.a.13- TMS Instructional Time Allocation

4.a.14- TMS Employee Wellness Survey Results

**4.a.14** Provide 80% employee wellness resulting in positive feelings about job performance including level of achievement, appreciation, skills and resources, and overall feelings of being stress free.