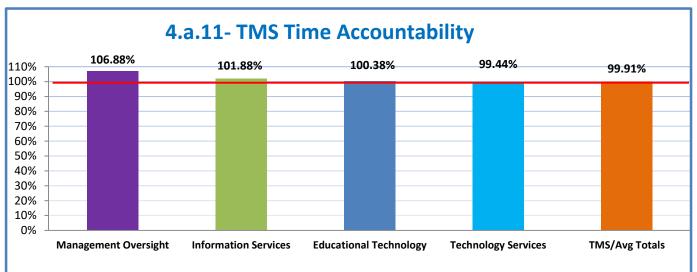

#### 4.a.3- TMS Percent Availability for All Major Systems

4.a.3 Achieve 99% in all systems availability

4.a.11 Provide 100% time accountability recording how all TMS time is spent by type, subtype, and customer