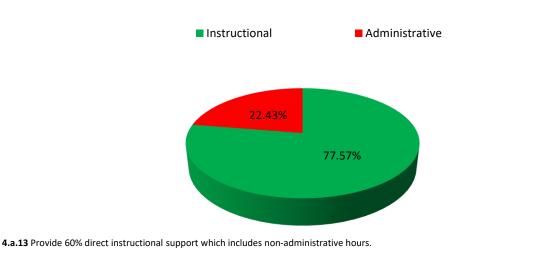

## 4.a.13- TMS Instructional Time Allocation

Average Days Aged for Administrative Work Orders by Subtype