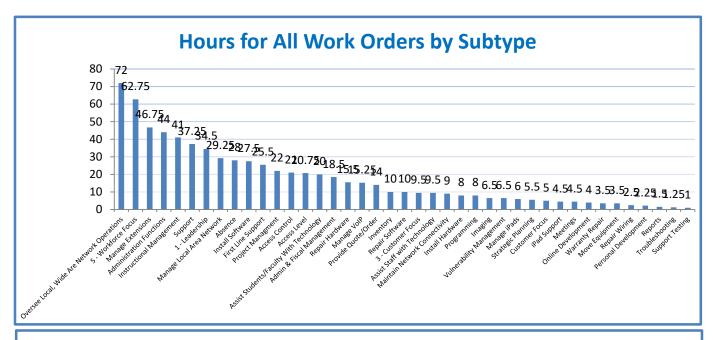

## 4.a.13- TMS Instructional Time Allocation

Average Days Aged for Administrative Work Orders by Subtype