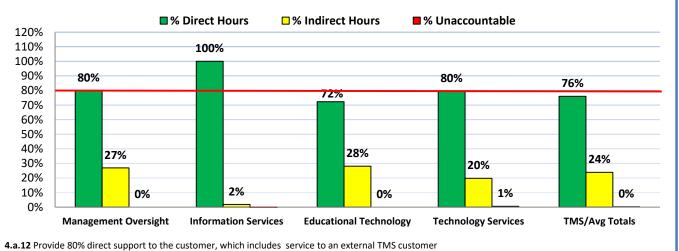

00%)          | 100% |     |     |     |      |
| 4.a.12-Direct Support (80%)                | 96%  |     |     |     |      |
| 4.a.13-Instructional Time Allocation (60%) | 100% |     |     |     |      |
| 4.a.14-Wellness Survey Results (80%)       | 80%  |     |     |     |      |
| 4.a.15-Instructional Support (95%)         | 119% |     |     |     |      |
| 4.a.16-Centralized Backups (95%)           | 100% |     |     |     |      |
| 0%                                         | 20%  | 40% | 60% | 80% | 100% |



#### 4.a.3- TMS Percent Availability for All Major Systems



4.a.3 Achieve 99% in all systems availability









4.a.11 Provide 100% time accountability recording how all TMS time is spent by type, subtype, and customer

# 4.a.12- TMS Time Directly Supporting Customers



## 4.a.13- TMS Instructional Time Allocation











Average Days Aged for Administrative Work Orders by Subtype







## 4.a.14- TMS Employee Wellness Survey Results



4.a.14 Provide 80% employee wellness resulting in positive feelings about job performance including level of achievement, appreciation, skills and resources, and overall feelings of being stress free.