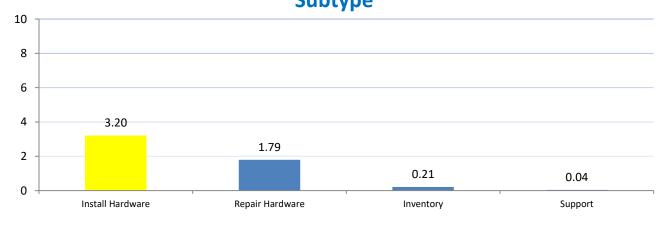

## 4.a.13- TMS Instructional Time Allocation

Average Days Aged for Administrative Work Orders by Subtype