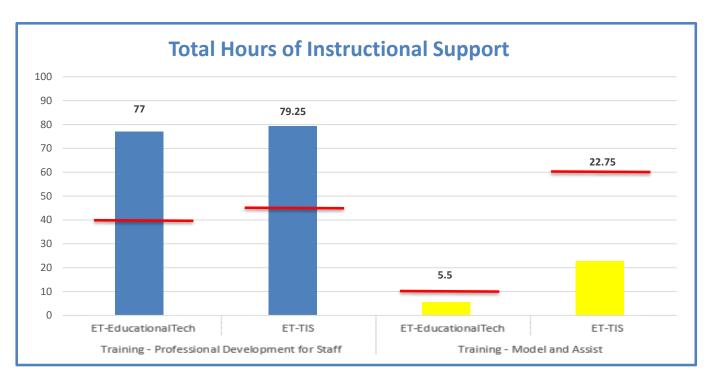

## 4.a.14- TMS Employee Wellness Survey Results

4.a.14 Provide 80% employee wellness resulting in positive feelings about job performance including level of achievement, appreciation, skills and resources, and overall feelings of being stress free.