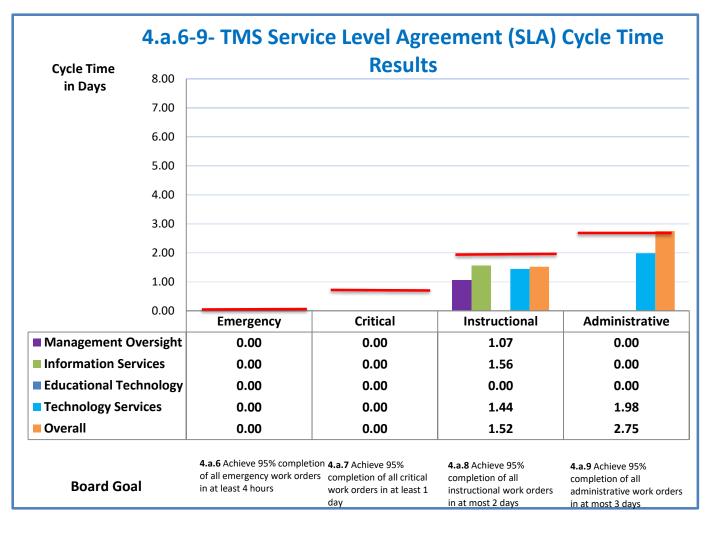

# 4.a.1 - TMS Scorecard for Overall Performance Excellence

TECHNOLOGY

| 4.a.1-Overall Score (95%)                  |      | uuv | 0/  |     |      |
|--------------------------------------------|------|-----|-----|-----|------|
|                                            |      | 999 | /0  |     |      |
| 4.a.2-Customer Satisfaction (95%)          | 100% |     |     |     |      |
| 4.a.3-System Availability (99%)            | 100% |     |     |     |      |
| 4.a.4-Computer Availability (99%)          | 99%  |     |     |     |      |
| 4.a.5-Peripheral Availability (99%)        | 100% |     |     |     |      |
| 4.a.6-SLA Emergency (95%)                  | 100% |     |     |     |      |
| 4.a.7-SLA Critical (95%)                   | 100% |     |     |     |      |
| 4.a.8- SLA Instructional (95%)             | 100% |     |     |     |      |
| 4.a.9-SLA Administrative (95%)             | 100% |     |     |     |      |
| 4.a.10-Productivity (85%)                  | 93%  |     |     |     |      |
| 4.a.11-Time Accountability (100%)          | 100% |     |     |     |      |
| 4.a.12-Direct Support (80%)                | 96%  |     |     |     |      |
| 4.a.13-Instructional Time Allocation (60%) | 100% |     |     |     |      |
| 4.a.14-Wellness Survey Results (80%)       | 80%  |     |     |     |      |
| 4.a.15-Instructional Support (95%)         | 119% |     |     |     |      |
| 4.a.16-Centralized Backups (95%)           | 100% |     |     |     |      |
| 0%                                         | 20%  | 40% | 60% | 80% | 100% |