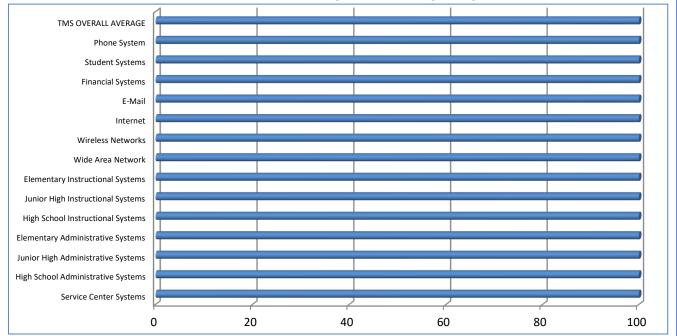

#### 4.a.3- TMS Percent Availability for All Major Systems

4.a.3 Achieve 99% in all systems availability

4.a.11 Provide 100% time accountability recording how all TMS time is spent by type, subtype, and customer