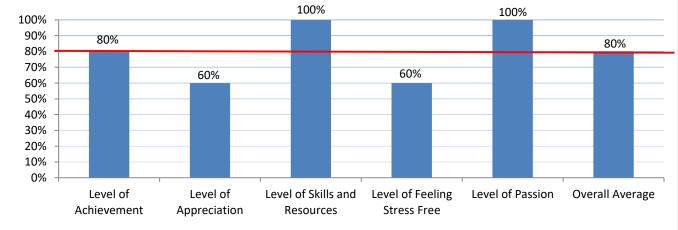

## 4.a.14- TMS Employee Wellness Survey Results

4.a.14 Provide 80% employee wellness resulting in positive feelings about job performance including level of achievement, appreciation, skills and resources, and overall feelings of being stress free.