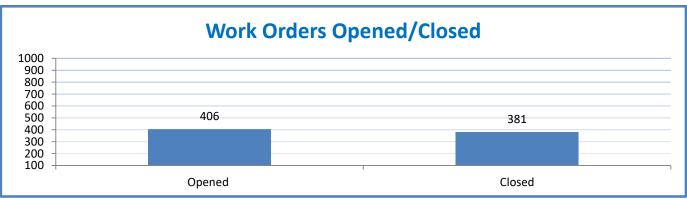

#### 4.a.3- TMS Percent Availability for All Major Systems

4.a.3 Achieve 99% in all systems availability

4.a.11 Provide 100% time accountability recording how all TMS time is spent by type, subtype, and customer