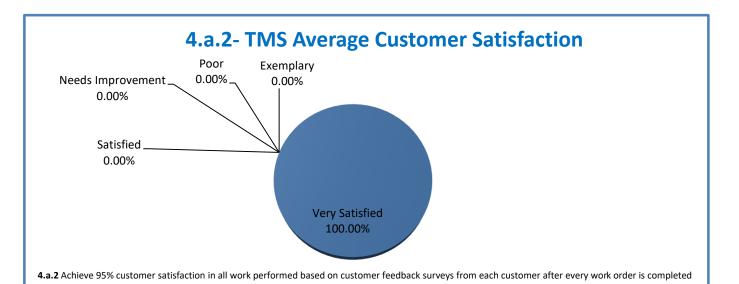

# 4.a.1 - TMS Scorecard for Overall Performance Excellence

TECHNOLOGY

| 4.a.1-Overall Score (95%)                  |      | uuv | 0/  |     |      |
|--------------------------------------------|------|-----|-----|-----|------|
|                                            |      | 999 | /0  |     |      |
| 4.a.2-Customer Satisfaction (95%)          | 100% |     |     |     |      |
| 4.a.3-System Availability (99%)            | 100% |     |     |     |      |
| 4.a.4-Computer Availability (99%)          | 99%  |     |     |     |      |
| 4.a.5-Peripheral Availability (99%)        | 100% |     |     |     |      |
| 4.a.6-SLA Emergency (95%)                  | 100% |     |     |     |      |
| 4.a.7-SLA Critical (95%)                   | 100% |     |     |     |      |
| 4.a.8- SLA Instructional (95%)             | 100% |     |     |     |      |
| 4.a.9-SLA Administrative (95%)             | 100% |     |     |     |      |
| 4.a.10-Productivity (85%)                  | 93%  |     |     |     |      |
| 4.a.11-Time Accountability (100%)          | 100% |     |     |     |      |
| 4.a.12-Direct Support (80%)                | 96%  |     |     |     |      |
| 4.a.13-Instructional Time Allocation (60%) | 100% |     |     |     |      |
| 4.a.14-Wellness Survey Results (80%)       | 80%  |     |     |     |      |
| 4.a.15-Instructional Support (95%)         | 119% |     |     |     |      |
| 4.a.16-Centralized Backups (95%)           | 100% |     |     |     |      |
| 0%                                         | 20%  | 40% | 60% | 80% | 100% |