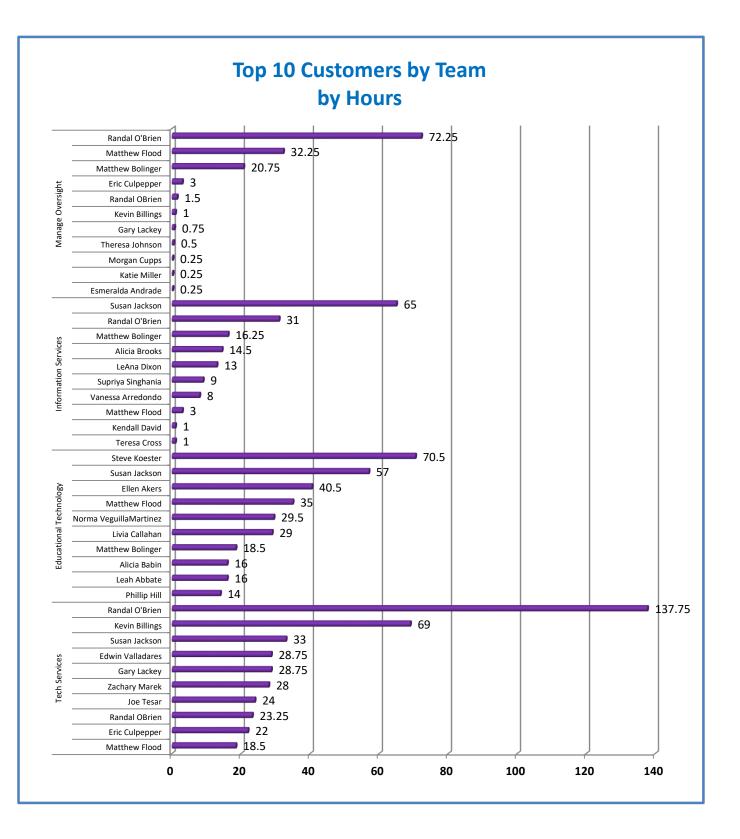

4.a.12-Direct Support (80%)                | 96%  |     |     |     |      |
| 4.a.13-Instructional Time Allocation (60%) | 100% |     |     |     |      |
| 4.a.14-Wellness Survey Results (80%)       | 80%  |     |     |     |      |
| 4.a.15-Instructional Support (95%)         | 119% |     |     |     |      |
| 4.a.16-Centralized Backups (95%)           | 100% |     |     |     |      |
| 0%                                         | 20%  | 40% | 60% | 80% | 100% |



#### 4.a.3- TMS Percent Availability for All Major Systems



4.a.3 Achieve 99% in all systems availability









4.a.11 Provide 100% time accountability recording how all TMS time is spent by type, subtype, and customer

# 4.a.12- TMS Time Directly Supporting Customers



## 4.a.13- TMS Instructional Time Allocation











Average Days Aged for Administrative Work Orders by Subtype







## 4.a.14- TMS Employee Wellness Survey Results



4.a.14 Provide 80% employee wellness resulting in positive feelings about job performance including level of achievement, appreciation, skills and resources, and overall feelings of being stress free.