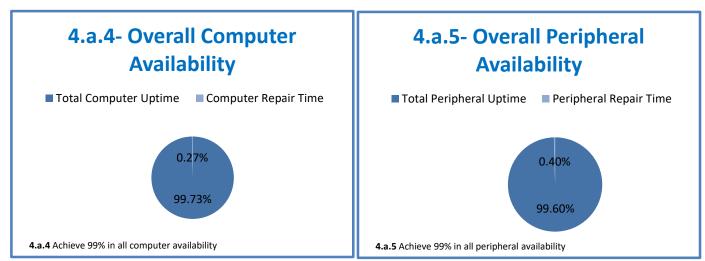

# 4.a.1 - TMS Scorecard for Overall Performance Excellence

TECHNOLOGY

| 4.a.1-Overall Score (95%)                  |      | uuv | 0/  |     |      |
|--------------------------------------------|------|-----|-----|-----|------|
|                                            |      | 999 | /0  |     |      |
| 4.a.2-Customer Satisfaction (95%)          | 100% |     |     |     |      |
| 4.a.3-System Availability (99%)            | 100% |     |     |     |      |
| 4.a.4-Computer Availability (99%)          | 99%  |     |     |     |      |
| 4.a.5-Peripheral Availability (99%)        | 100% |     |     |     |      |
| 4.a.6-SLA Emergency (95%)                  | 100% |     |     |     |      |
| 4.a.7-SLA Critical (95%)                   | 100% |     |     |     |      |
| 4.a.8- SLA Instructional (95%)             | 100% |     |     |     |      |
| 4.a.9-SLA Administrative (95%)             | 100% |     |     |     |      |
| 4.a.10-Productivity (85%)                  | 93%  |     |     |     |      |
| 4.a.11-Time Accountability (100%)          | 100% |     |     |     |      |
| 4.a.12-Direct Support (80%)                | 96%  |     |     |     |      |
| 4.a.13-Instructional Time Allocation (60%) | 100% |     |     |     |      |
| 4.a.14-Wellness Survey Results (80%)       | 80%  |     |     |     |      |
| 4.a.15-Instructional Support (95%)         | 119% |     |     |     |      |
| 4.a.16-Centralized Backups (95%)           | 100% |     |     |     |      |
| 0%                                         | 20%  | 40% | 60% | 80% | 100% |