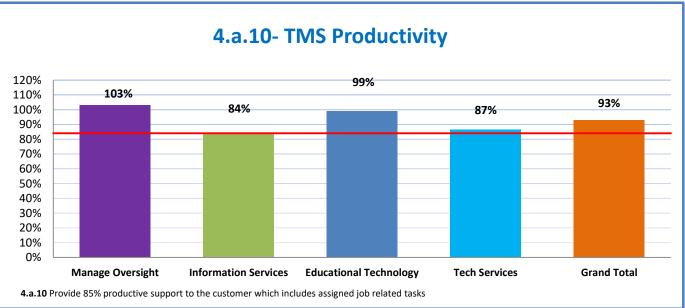

# 4.a.1 - TMS Scorecard for Overall Performance Excellence

TECHNOLOGY

| 4.a.1-Overall Score (95%)                  |      | uuv | 0/  |     |      |
|--------------------------------------------|------|-----|-----|-----|------|
|                                            |      | 999 | /0  |     |      |
| 4.a.2-Customer Satisfaction (95%)          | 100% |     |     |     |      |
| 4.a.3-System Availability (99%)            | 100% |     |     |     |      |
| 4.a.4-Computer Availability (99%)          | 99%  |     |     |     |      |
| 4.a.5-Peripheral Availability (99%)        | 100% |     |     |     |      |
| 4.a.6-SLA Emergency (95%)                  | 100% |     |     |     |      |
| 4.a.7-SLA Critical (95%)                   | 100% |     |     |     |      |
| 4.a.8- SLA Instructional (95%)             | 100% |     |     |     |      |
| 4.a.9-SLA Administrative (95%)             | 100% |     |     |     |      |
| 4.a.10-Productivity (85%)                  | 93%  |     |     |     |      |
| 4.a.11-Time Accountability (100%)          | 100% |     |     |     |      |
| 4.a.12-Direct Support (80%)                | 96%  |     |     |     |      |
| 4.a.13-Instructional Time Allocation (60%) | 100% |     |     |     |      |
| 4.a.14-Wellness Survey Results (80%)       | 80%  |     |     |     |      |
| 4.a.15-Instructional Support (95%)         | 119% |     |     |     |      |
| 4.a.16-Centralized Backups (95%)           | 100% |     |     |     |      |
| 0%                                         | 20%  | 40% | 60% | 80% | 100% |