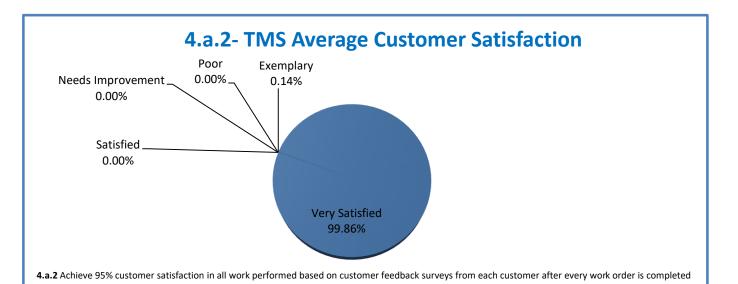

# 4.a.1 - TMS Scorecard for Overall Performance Excellence

TECHNOLOGY

| 4.a.1-Overall Score (95%)                | 97%  |     |     |     |      |
|------------------------------------------|------|-----|-----|-----|------|
| 4.a.2-Customer Satisfaction (95%)        | 100% |     |     |     |      |
| 4.a.3-System Availability (99%)          | 100% |     |     |     |      |
| 4.a.4-Computer Availability (99%)        | 99%  |     |     |     |      |
| 4.a.5-Peripheral Availability (99%)      | 100% |     |     |     |      |
| 4.a.6-SLA Emergency (95%)                | 100% |     |     |     |      |
| 4.a.7-SLA Critical (95%)                 | 100% |     |     |     |      |
| 4.a.8- SLA Instructional (95%)           | 95%  |     |     |     |      |
| 4.a.9-SLA Administrative (95%)           | 100% |     |     |     |      |
| 4.a.10-Productivity (85%)                | 93%  |     |     |     |      |
| 4.a.11-Time Accountability (100%)        | 100% |     |     |     |      |
| 4.a.12-Direct Support (80%)              | 100% |     |     |     |      |
| a.13-Instructional Time Allocation (60%) | 100% |     |     |     |      |
| 4.a.14-Wellness Survey Results (80%)     |      | 72% |     |     |      |
| 4.a.15-Instructional Support (95%)       | 106% |     |     |     |      |
| 4.a.16-Centralized Backups (95%)         | 100% |     |     |     |      |
| 0%                                       | 20%  | 40% | 60% | 80% | 100% |