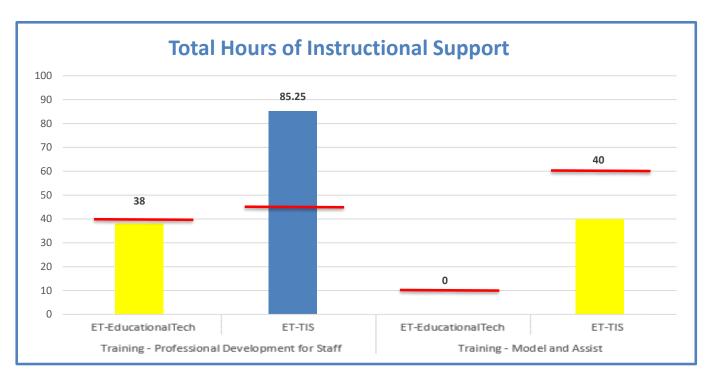

ness Survey Results (80%)     |      | 72% |     |     |      |
| 4.a.15-Instructional Support (95%)       | 106% |     |     |     |      |
| 4.a.16-Centralized Backups (95%)         | 100% |     |     |     |      |
| 0%                                       | 20%  | 40% | 60% | 80% | 100% |

**4.a.16** Achieve 95% centralized network backup success in all files stored on the district network.



#### 4.a.3- TMS Percent Availability for All Major Systems



4.a.3 Achieve 99% in all systems availability









4.a.11 Provide 100% time accountability recording how all TMS time is spent by type, subtype, and customer

## 4.a.12- TMS Time Directly Supporting Customers



# 4.a.13- TMS Instructional Time Allocation









### Average Days Aged for Administrative Work Orders by Subtype







#### 4.a.14- TMS Employee Wellness Survey Results



4.a.14 Provide 80% employee wellness resulting in positive feelings about job performance including level of achievement, appreciation, skills and resources, and overall feelings of being stress free.