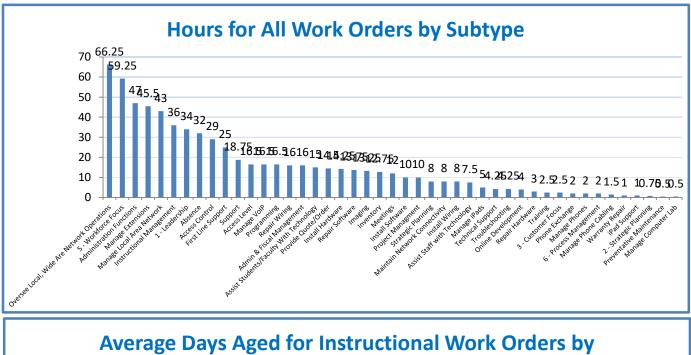

l Time Allocation (60%) | 100% |     |     |     |      |
| 4.a.14-Wellness Survey Results (80%)     |      | 72% |     |     |      |
| 4.a.15-Instructional Support (95%)       | 106% |     |     |     |      |
| 4.a.16-Centralized Backups (95%)         | 100% |     |     |     |      |
| 0%                                       | 20%  | 40% | 60% | 80% | 100% |

**4.a.16** Achieve 95% centralized network backup success in all files stored on the district network.



#### 4.a.3- TMS Percent Availability for All Major Systems



4.a.3 Achieve 99% in all systems availability









4.a.11 Provide 100% time accountability recording how all TMS time is spent by type, subtype, and customer

## 4.a.12- TMS Time Directly Supporting Customers



# 4.a.13- TMS Instructional Time Allocation









### Average Days Aged for Administrative Work Orders by Subtype







#### 4.a.14- TMS Employee Wellness Survey Results



4.a.14 Provide 80% employee wellness resulting in positive feelings about job performance including level of achievement, appreciation, skills and resources, and overall feelings of being stress free.