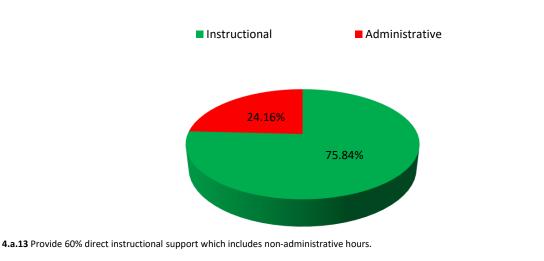

# 4.a.1 - TMS Scorecard for Overall Performance Excellence

TECHNOLOGY

| 4.a.1-Overall Score (95%)                | 97%  |     |     |     |      |
|------------------------------------------|------|-----|-----|-----|------|
| 4.a.2-Customer Satisfaction (95%)        | 100% |     |     |     |      |
| 4.a.3-System Availability (99%)          | 100% |     |     |     |      |
| 4.a.4-Computer Availability (99%)        | 99%  |     |     |     |      |
| 4.a.5-Peripheral Availability (99%)      | 100% |     |     |     |      |
| 4.a.6-SLA Emergency (95%)                | 100% |     |     |     |      |
| 4.a.7-SLA Critical (95%)                 | 100% |     |     |     |      |
| 4.a.8- SLA Instructional (95%)           | 95%  |     |     |     |      |
| 4.a.9-SLA Administrative (95%)           | 100% |     |     |     |      |
| 4.a.10-Productivity (85%)                | 93%  |     |     |     |      |
| 4.a.11-Time Accountability (100%)        | 100% |     |     |     |      |
| 4.a.12-Direct Support (80%)              | 100% |     |     |     |      |
| a.13-Instructional Time Allocation (60%) | 100% |     |     |     |      |
| 4.a.14-Wellness Survey Results (80%)     |      | 72% |     |     |      |
| 4.a.15-Instructional Support (95%)       | 106% |     |     |     |      |
| 4.a.16-Centralized Backups (95%)         | 100% |     |     |     |      |
| 0%                                       | 20%  | 40% | 60% | 80% | 100% |

# 4.a.13- TMS Instructional Time Allocation