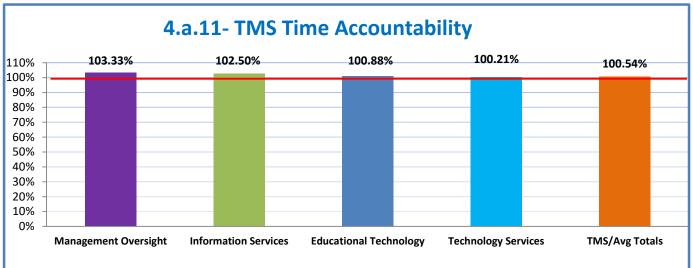

# 4.a.1 - TMS Scorecard for Overall Performance Excellence

TECHNOLOGY

| 4.a.1-Overall Score (95%)                | 97%  |     |     |     |      |
|------------------------------------------|------|-----|-----|-----|------|
| 4.a.2-Customer Satisfaction (95%)        | 100% |     |     |     |      |
| 4.a.3-System Availability (99%)          | 100% |     |     |     |      |
| 4.a.4-Computer Availability (99%)        | 99%  |     |     |     |      |
| 4.a.5-Peripheral Availability (99%)      | 100% |     |     |     |      |
| 4.a.6-SLA Emergency (95%)                | 100% |     |     |     |      |
| 4.a.7-SLA Critical (95%)                 | 100% |     |     |     |      |
| 4.a.8- SLA Instructional (95%)           | 95%  |     |     |     |      |
| 4.a.9-SLA Administrative (95%)           | 100% |     |     |     |      |
| 4.a.10-Productivity (85%)                | 93%  |     |     |     |      |
| 4.a.11-Time Accountability (100%)        | 100% |     |     |     |      |
| 4.a.12-Direct Support (80%)              | 100% |     |     |     |      |
| a.13-Instructional Time Allocation (60%) | 100% |     |     |     |      |
| 4.a.14-Wellness Survey Results (80%)     |      | 72% |     |     |      |
| 4.a.15-Instructional Support (95%)       | 106% |     |     |     |      |
| 4.a.16-Centralized Backups (95%)         | 100% |     |     |     |      |
| 0%                                       | 20%  | 40% | 60% | 80% | 100% |

#### 4.a.3- TMS Percent Availability for All Major Systems

4.a.3 Achieve 99% in all systems availability

4.a.11 Provide 100% time accountability recording how all TMS time is spent by type, subtype, and customer