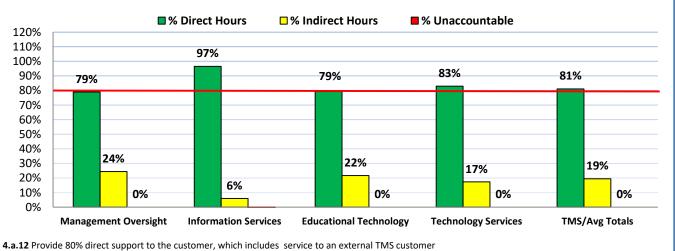

# 4.a.1 - TMS Scorecard for Overall Performance Excellence

TECHNOLOGY

| 4.a.1-Overall Score (95%)                | 97%  |     |     |     |      |
|------------------------------------------|------|-----|-----|-----|------|
| 4.a.2-Customer Satisfaction (95%)        | 100% |     |     |     |      |
| 4.a.3-System Availability (99%)          | 100% |     |     |     |      |
| 4.a.4-Computer Availability (99%)        | 99%  |     |     |     |      |
| 4.a.5-Peripheral Availability (99%)      | 100% |     |     |     |      |
| 4.a.6-SLA Emergency (95%)                | 100% |     |     |     |      |
| 4.a.7-SLA Critical (95%)                 | 100% |     |     |     |      |
| 4.a.8- SLA Instructional (95%)           | 95%  |     |     |     |      |
| 4.a.9-SLA Administrative (95%)           | 100% |     |     |     |      |
| 4.a.10-Productivity (85%)                | 93%  |     |     |     |      |
| 4.a.11-Time Accountability (100%)        | 100% |     |     |     |      |
| 4.a.12-Direct Support (80%)              | 100% |     |     |     |      |
| a.13-Instructional Time Allocation (60%) | 100% |     |     |     |      |
| 4.a.14-Wellness Survey Results (80%)     |      | 72% |     |     |      |
| 4.a.15-Instructional Support (95%)       | 106% |     |     |     |      |
| 4.a.16-Centralized Backups (95%)         | 100% |     |     |     |      |
| 0%                                       | 20%  | 40% | 60% | 80% | 100% |

## 4.a.12- TMS Time Directly Supporting Customers