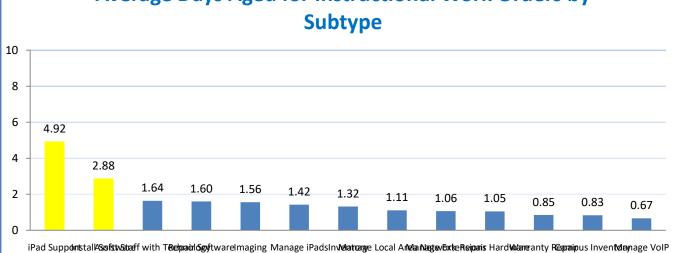

Time Allocation (60%) | 100% |     |     |     |      |
| 4.a.14-Wellness Survey Results (80%)     |      | 72% |     |     |      |
| 4.a.15-Instructional Support (95%)       | 106% |     |     |     |      |
| 4.a.16-Centralized Backups (95%)         | 100% |     |     |     |      |
| 0%                                       | 20%  | 40% | 60% | 80% | 100% |

**4.a.16** Achieve 95% centralized network backup success in all files stored on the district network.



#### 4.a.3- TMS Percent Availability for All Major Systems



4.a.3 Achieve 99% in all systems availability









4.a.11 Provide 100% time accountability recording how all TMS time is spent by type, subtype, and customer

## 4.a.12- TMS Time Directly Supporting Customers



# 4.a.13- TMS Instructional Time Allocation









### Average Days Aged for Administrative Work Orders by Subtype







#### 4.a.14- TMS Employee Wellness Survey Results



4.a.14 Provide 80% employee wellness resulting in positive feelings about job performance including level of achievement, appreciation, skills and resources, and overall feelings of being stress free.