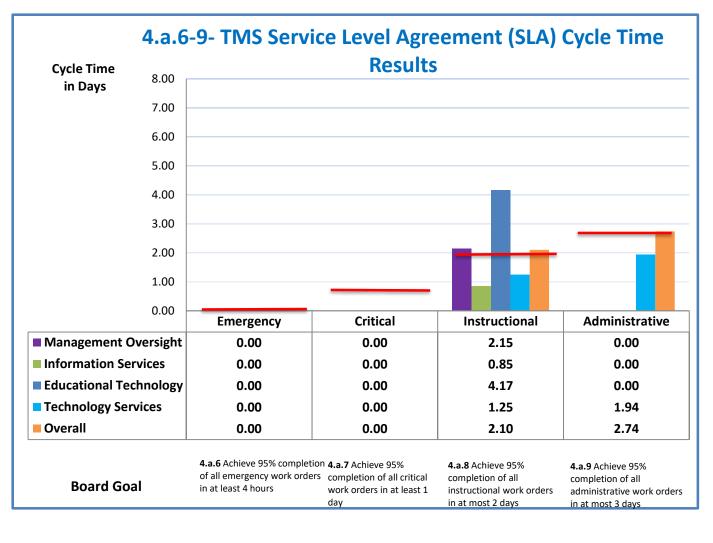

# 4.a.1 - TMS Scorecard for Overall Performance Excellence

TECHNOLOGY

| 4.a.1-Overall Score (95%)                | 97%  |     |     |     |      |
|------------------------------------------|------|-----|-----|-----|------|
| 4.a.2-Customer Satisfaction (95%)        | 100% |     |     |     |      |
| 4.a.3-System Availability (99%)          | 100% |     |     |     |      |
| 4.a.4-Computer Availability (99%)        | 99%  |     |     |     |      |
| 4.a.5-Peripheral Availability (99%)      | 100% |     |     |     |      |
| 4.a.6-SLA Emergency (95%)                | 100% |     |     |     |      |
| 4.a.7-SLA Critical (95%)                 | 100% |     |     |     |      |
| 4.a.8- SLA Instructional (95%)           | 95%  |     |     |     |      |
| 4.a.9-SLA Administrative (95%)           | 100% |     |     |     |      |
| 4.a.10-Productivity (85%)                | 93%  |     |     |     |      |
| 4.a.11-Time Accountability (100%)        | 100% |     |     |     |      |
| 4.a.12-Direct Support (80%)              | 100% |     |     |     |      |
| a.13-Instructional Time Allocation (60%) | 100% |     |     |     |      |
| 4.a.14-Wellness Survey Results (80%)     |      | 72% |     |     |      |
| 4.a.15-Instructional Support (95%)       | 106% |     |     |     |      |
| 4.a.16-Centralized Backups (95%)         | 100% |     |     |     |      |
| 0%                                       | 20%  | 40% | 60% | 80% | 100% |