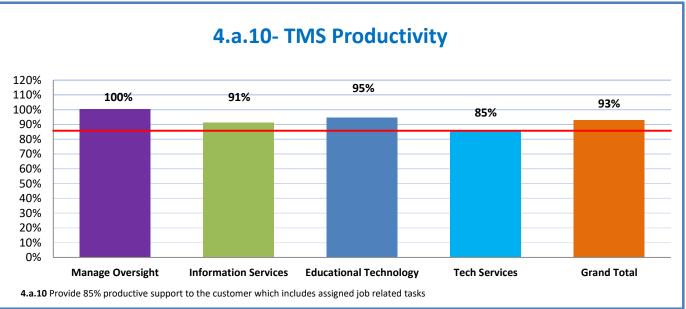

# 4.a.1 - TMS Scorecard for Overall Performance Excellence

TECHNOLOGY

| 4.a.1-Overall Score (95%)                | 97%  |     |     |     |      |
|------------------------------------------|------|-----|-----|-----|------|
| 4.a.2-Customer Satisfaction (95%)        | 100% |     |     |     |      |
| 4.a.3-System Availability (99%)          | 100% |     |     |     |      |
| 4.a.4-Computer Availability (99%)        | 99%  |     |     |     |      |
| 4.a.5-Peripheral Availability (99%)      | 100% |     |     |     |      |
| 4.a.6-SLA Emergency (95%)                | 100% |     |     |     |      |
| 4.a.7-SLA Critical (95%)                 | 100% |     |     |     |      |
| 4.a.8- SLA Instructional (95%)           | 95%  |     |     |     |      |
| 4.a.9-SLA Administrative (95%)           | 100% |     |     |     |      |
| 4.a.10-Productivity (85%)                | 93%  |     |     |     |      |
| 4.a.11-Time Accountability (100%)        | 100% |     |     |     |      |
| 4.a.12-Direct Support (80%)              | 100% |     |     |     |      |
| a.13-Instructional Time Allocation (60%) | 100% |     |     |     |      |
| 4.a.14-Wellness Survey Results (80%)     |      | 72% |     |     |      |
| 4.a.15-Instructional Support (95%)       | 106% |     |     |     |      |
| 4.a.16-Centralized Backups (95%)         | 100% |     |     |     |      |
| 0%                                       | 20%  | 40% | 60% | 80% | 100% |