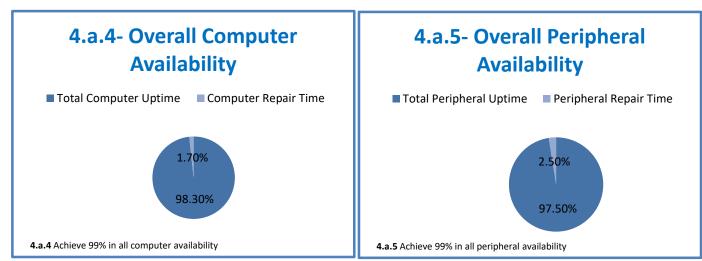

# 4.a.1 - TMS Scorecard for Overall Performance Excellence

TECHNOLOGY

| 4.a.1-Overall Score (95%)                | 97%  |     |     |     |      |
|------------------------------------------|------|-----|-----|-----|------|
| 4.a.2-Customer Satisfaction (95%)        | 100% |     |     |     |      |
| 4.a.3-System Availability (99%)          | 100% |     |     |     |      |
| 4.a.4-Computer Availability (99%)        | 99%  |     |     |     |      |
| 4.a.5-Peripheral Availability (99%)      | 100% |     |     |     |      |
| 4.a.6-SLA Emergency (95%)                | 100% |     |     |     |      |
| 4.a.7-SLA Critical (95%)                 | 100% |     |     |     |      |
| 4.a.8- SLA Instructional (95%)           | 95%  |     |     |     |      |
| 4.a.9-SLA Administrative (95%)           | 100% |     |     |     |      |
| 4.a.10-Productivity (85%)                | 93%  |     |     |     |      |
| 4.a.11-Time Accountability (100%)        | 100% |     |     |     |      |
| 4.a.12-Direct Support (80%)              | 100% |     |     |     |      |
| a.13-Instructional Time Allocation (60%) | 100% |     |     |     |      |
| 4.a.14-Wellness Survey Results (80%)     |      | 72% |     |     |      |
| 4.a.15-Instructional Support (95%)       | 106% |     |     |     |      |
| 4.a.16-Centralized Backups (95%)         | 100% |     |     |     |      |
| 0%                                       | 20%  | 40% | 60% | 80% | 100% |