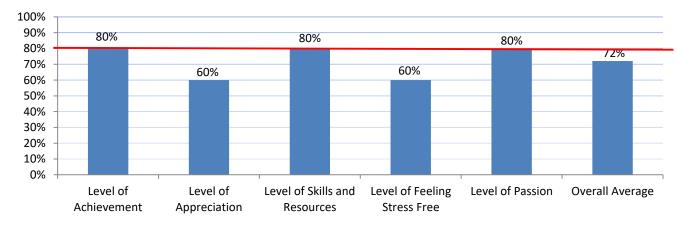

#### 4.a.14- TMS Employee Wellness Survey Results

4.a.14 Provide 80% employee wellness resulting in positive feelings about job performance including level of achievement, appreciation, skills and resources, and overall feelings of being stress free.