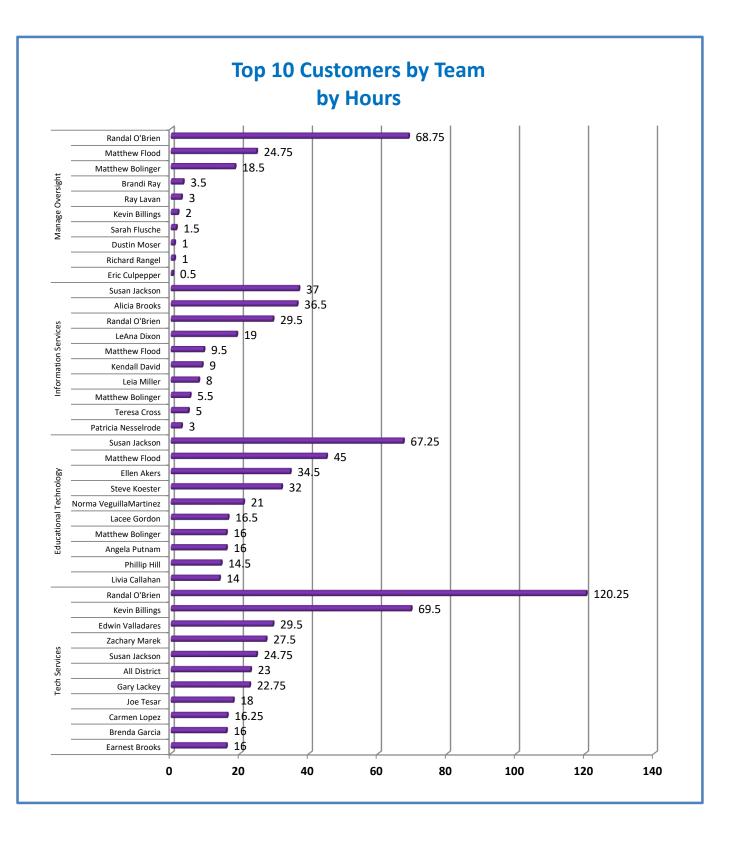

nal Time Allocation (60%) | 100% |     |     |     |      |
| 4.a.14-Wellness Survey Results (80%)     |      | 72% |     |     |      |
| 4.a.15-Instructional Support (95%)       | 106% |     |     |     |      |
| 4.a.16-Centralized Backups (95%)         | 100% |     |     |     |      |
| 0%                                       | 20%  | 40% | 60% | 80% | 100% |

**4.a.16** Achieve 95% centralized network backup success in all files stored on the district network.



#### 4.a.3- TMS Percent Availability for All Major Systems



4.a.3 Achieve 99% in all systems availability









4.a.11 Provide 100% time accountability recording how all TMS time is spent by type, subtype, and customer

## 4.a.12- TMS Time Directly Supporting Customers



# 4.a.13- TMS Instructional Time Allocation









### Average Days Aged for Administrative Work Orders by Subtype







#### 4.a.14- TMS Employee Wellness Survey Results



4.a.14 Provide 80% employee wellness resulting in positive feelings about job performance including level of achievement, appreciation, skills and resources, and overall feelings of being stress free.