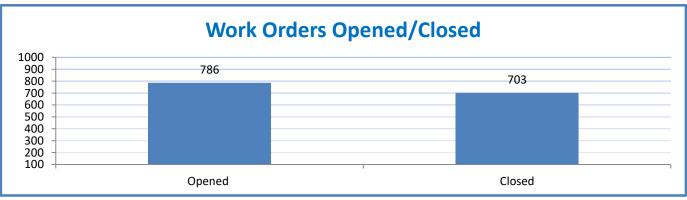

ss Survey Results (80%)     |      | 72% |     |     |      |
| 4.a.15-Instructional Support (95%)       | 106% |     |     |     |      |
| 4.a.16-Centralized Backups (95%)         | 100% |     |     |     |      |
| 0%                                       | 20%  | 40% | 60% | 80% | 100% |

**4.a.16** Achieve 95% centralized network backup success in all files stored on the district network.



#### 4.a.3- TMS Percent Availability for All Major Systems



4.a.3 Achieve 99% in all systems availability









4.a.11 Provide 100% time accountability recording how all TMS time is spent by type, subtype, and customer

## 4.a.12- TMS Time Directly Supporting Customers



# 4.a.13- TMS Instructional Time Allocation









### Average Days Aged for Administrative Work Orders by Subtype







#### 4.a.14- TMS Employee Wellness Survey Results



4.a.14 Provide 80% employee wellness resulting in positive feelings about job performance including level of achievement, appreciation, skills and resources, and overall feelings of being stress free.