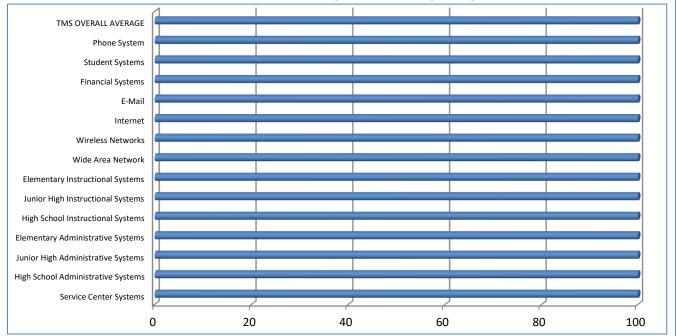

#### 4.a.3- TMS Percent Availability for All Major Systems

4.a.3 Achieve 99% in all systems availability

4.a.11 Provide 100% time accountability recording how all TMS time is spent by type, subtype, and customer