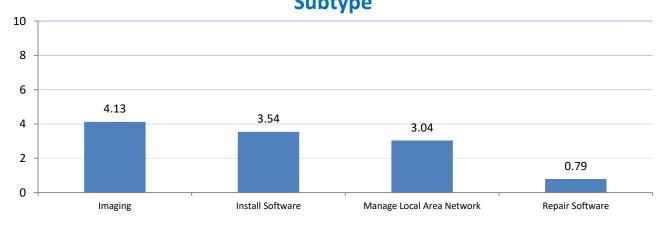

llness Survey Results (80%)     |      | 72% |     |     |      |
| 4.a.15-Instructional Support (95%)       | 106% |     |     |     |      |
| 4.a.16-Centralized Backups (95%)         | 100% |     |     |     |      |
| 0%                                       | 20%  | 40% | 60% | 80% | 100% |

**4.a.16** Achieve 95% centralized network backup success in all files stored on the district network.



#### 4.a.3- TMS Percent Availability for All Major Systems



4.a.3 Achieve 99% in all systems availability









4.a.11 Provide 100% time accountability recording how all TMS time is spent by type, subtype, and customer

## 4.a.12- TMS Time Directly Supporting Customers



# 4.a.13- TMS Instructional Time Allocation









### Average Days Aged for Administrative Work Orders by Subtype







#### 4.a.14- TMS Employee Wellness Survey Results



4.a.14 Provide 80% employee wellness resulting in positive feelings about job performance including level of achievement, appreciation, skills and resources, and overall feelings of being stress free.