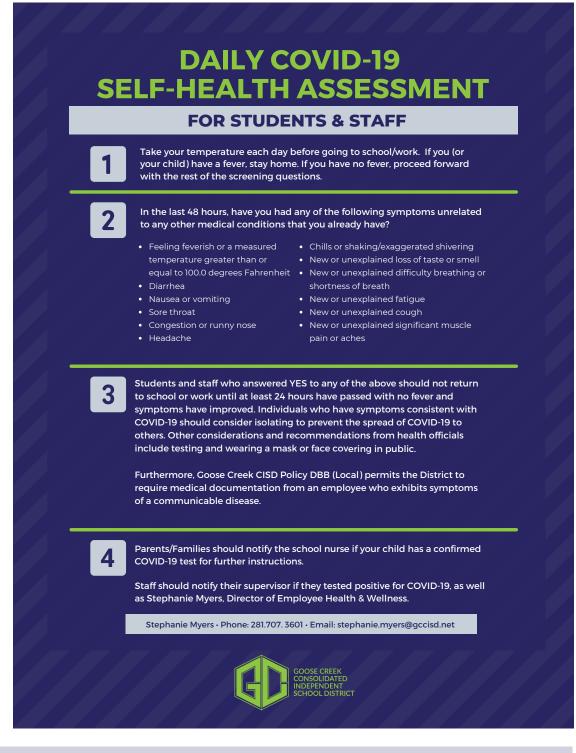

## SELF HEALTH ASSESSMENTS

Attendance remains a priority for Goose Creek CISD. All enrolled students will attend school in person in 2021-2022. The Daily COVID-19 Self-Health Assessment should be completed before arriving to school/work each day. Students and staff who exhibit symptoms consistent with COVID-19 will stay home and follow the guidelines in this plan. Campus nurses will continue to assess symptomatic students according to their protocols.

Scan the QR code or go to www.gccisd.net/page/COVID-19-SafeReturn-202021 to view the Self Health Assessment online.