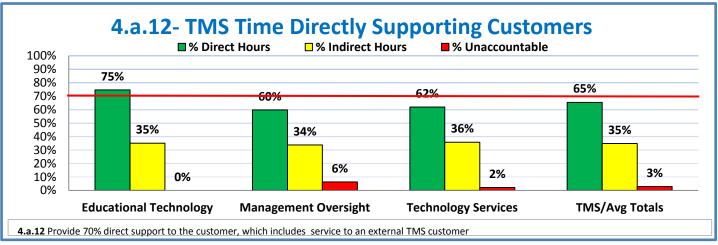

strategies 2-16

## 4.a.1 - TMS Scorecard for Overall Performance Excellence



4.a.1 Achieve an overall average of 95% in TMS' service areas based on the results of TMS' Key Performance Indicators (KPIs), as documented in

4.a.16 Achieve 95% centralized network backup success in all files stored on the district network.





















**4.a.14** Provide 80% employee wellness resulting in positive feelings about job performance including level of achievement, appreciation, skills and resources, and overall feelings of being stress free.





## Performance Excellence Dashboard Supplemental Information

August 2011 - July 2012