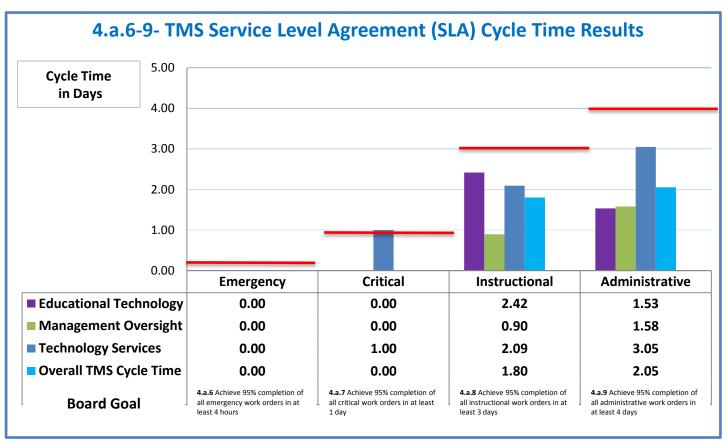

strategies 2-16

## 4.a.1 - TMS Scorecard for Overall Performance Excellence



4.a.1 Achieve an overall average of 95% in TMS' service areas based on the results of TMS' Key Performance Indicators (KPIs), as documented in

4.a.16 Achieve 95% centralized network backup success in all files stored on the district network.





















**4.a.14** Provide 80% employee wellness resulting in positive feelings about job performance including level of achievement, appreciation, skills and resources, and overall feelings of being stress free.





## Performance Excellence Dashboard Supplemental Information

August 2011 - July 2012