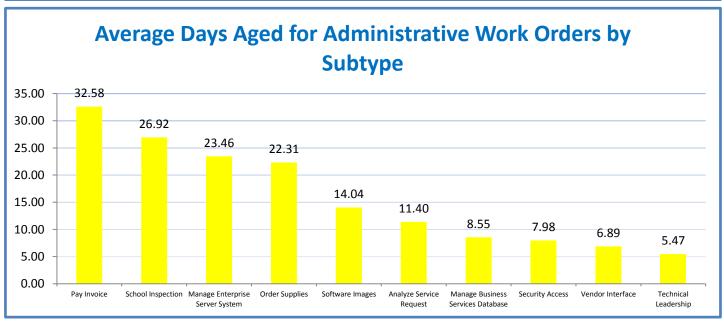

strategies 2-16

## 4.a.1 - TMS Scorecard for Overall Performance Excellence



4.a.1 Achieve an overall average of 95% in TMS' service areas based on the results of TMS' Key Performance Indicators (KPIs), as documented in

4.a.16 Achieve 95% centralized network backup success in all files stored on the district network.





















**4.a.14** Provide 80% employee wellness resulting in positive feelings about job performance including level of achievement, appreciation, skills and resources, and overall feelings of being stress free.





## Performance Excellence Dashboard Supplemental Information

August 2011 - July 2012