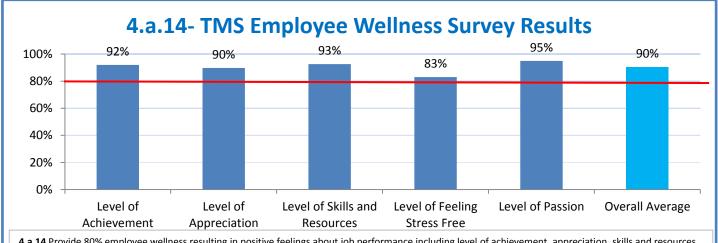

4.a.16 Achieve 95% centralized network backup success in all files stored on the district network.

**4.a.14** Provide 80% employee wellness resulting in positive feelings about job performance including level of achievement, appreciation, skills and resources, and overall feelings of being stress free.