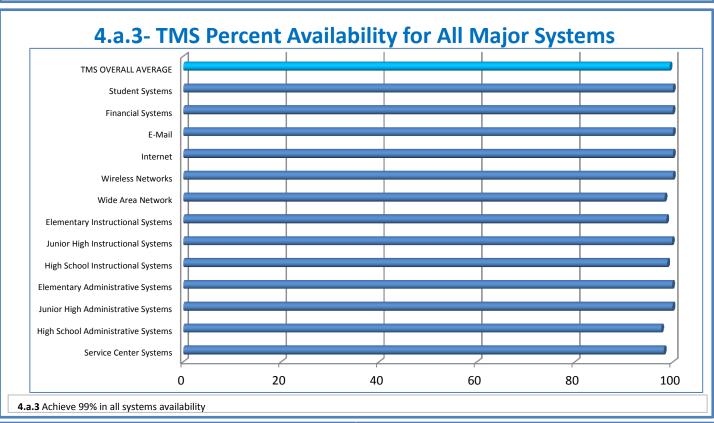

4.a.16 Achieve 95% centralized network backup success in all files stored on the district network.

**4.a.14** Provide 80% employee wellness resulting in positive feelings about job performance including level of achievement, appreciation, skills and resources, and overall feelings of being stress free.