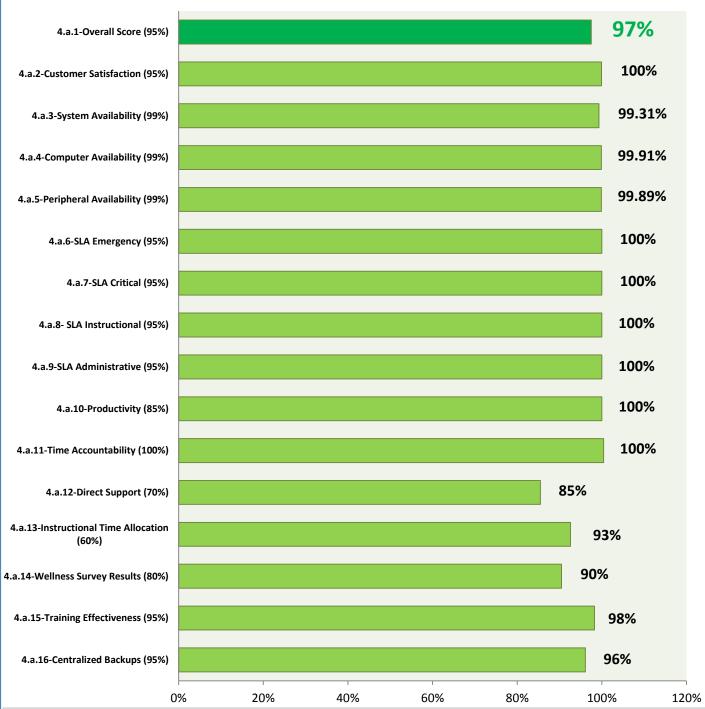

## 4.a.1 - TMS Scorecard for Overall Performance Excellence

4.a.1 Achieve an overall average of 95% in TMS' service areas based on the results of TMS' Key Performance Indicators (KPIs), as documented in

4.a.16 Achieve 95% centralized network backup success in all files stored on the district network.

**4.a.14** Provide 80% employee wellness resulting in positive feelings about job performance including level of achievement, appreciation, skills and resources, and overall feelings of being stress free.