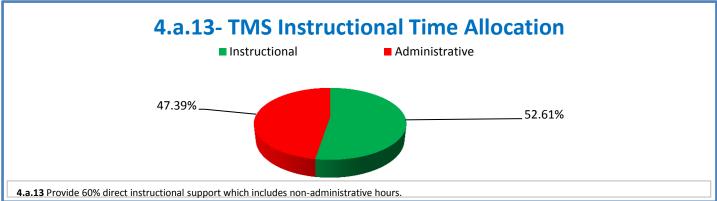

strategies 2-16

## 4.a.1 - TMS Scorecard for Overall Performance Excellence



4.a.1 Achieve an overall average of 95% in TMS' service areas based on the results of TMS' Key Performance Indicators (KPIs), as documented in

4.a.16 Achieve 95% centralized network backup success in all files stored on the district network.





















**4.a.14** Provide 80% employee wellness resulting in positive feelings about job performance including level of achievement, appreciation, skills and resources, and overall feelings of being stress free.





## Performance Excellence Dashboard Supplemental Information

August 2011 - July 2012