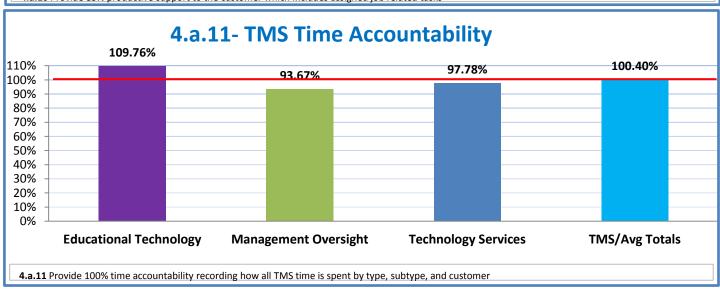

strategies 2-16

## 4.a.1 - TMS Scorecard for Overall Performance Excellence



4.a.1 Achieve an overall average of 95% in TMS' service areas based on the results of TMS' Key Performance Indicators (KPIs), as documented in

4.a.16 Achieve 95% centralized network backup success in all files stored on the district network.





















**4.a.14** Provide 80% employee wellness resulting in positive feelings about job performance including level of achievement, appreciation, skills and resources, and overall feelings of being stress free.





## Performance Excellence Dashboard Supplemental Information

August 2011 - July 2012