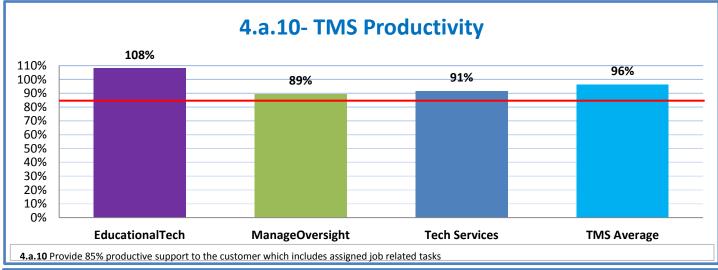

strategies 2-16

## 4.a.1 - TMS Scorecard for Overall Performance Excellence



4.a.1 Achieve an overall average of 95% in TMS' service areas based on the results of TMS' Key Performance Indicators (KPIs), as documented in

4.a.16 Achieve 95% centralized network backup success in all files stored on the district network.





















**4.a.14** Provide 80% employee wellness resulting in positive feelings about job performance including level of achievement, appreciation, skills and resources, and overall feelings of being stress free.





## Performance Excellence Dashboard Supplemental Information

August 2011 - July 2012