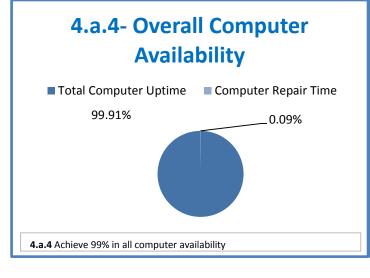

4.a.16 Achieve 95% centralized network backup success in all files stored on the district network.

**4.a.14** Provide 80% employee wellness resulting in positive feelings about job performance including level of achievement, appreciation, skills and resources, and overall feelings of being stress free.