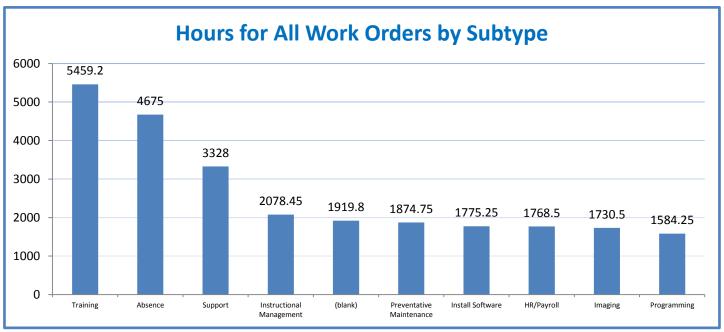

## Performance Excellence Dashboard Supplemental Information

August 2011 - July 2012