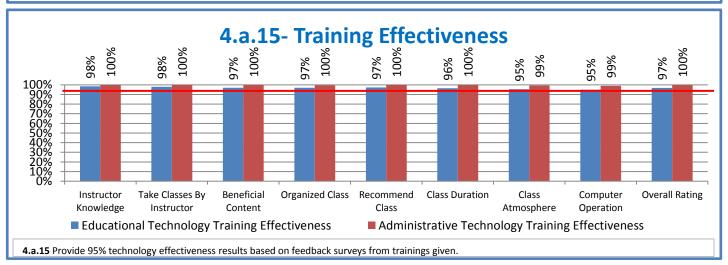

strategies 2-16

## 4.a.1 - TMS Scorecard for Overall Performance Excellence



4.a.1 Achieve an overall average of 95% in TMS' service areas based on the results of TMS' Key Performance Indicators (KPIs), as documented in

4.a.16 Achieve 95% centralized network backup success in all files stored on the district network.





















**4.a.14** Provide 80% employee wellness resulting in positive feelings about job performance including level of achievement, appreciation, skills and resources, and overall feelings of being stress free.





## Performance Excellence Dashboard Supplemental Information

August 2011 - July 2012