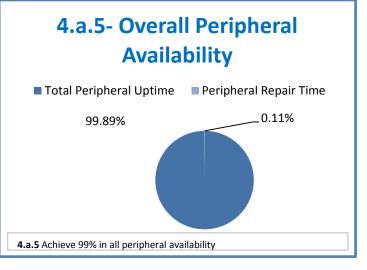

strategies 2-16

## 4.a.1 - TMS Scorecard for Overall Performance Excellence



4.a.1 Achieve an overall average of 95% in TMS' service areas based on the results of TMS' Key Performance Indicators (KPIs), as documented in

4.a.16 Achieve 95% centralized network backup success in all files stored on the district network.





















**4.a.14** Provide 80% employee wellness resulting in positive feelings about job performance including level of achievement, appreciation, skills and resources, and overall feelings of being stress free.





## Performance Excellence Dashboard Supplemental Information

August 2011 - July 2012